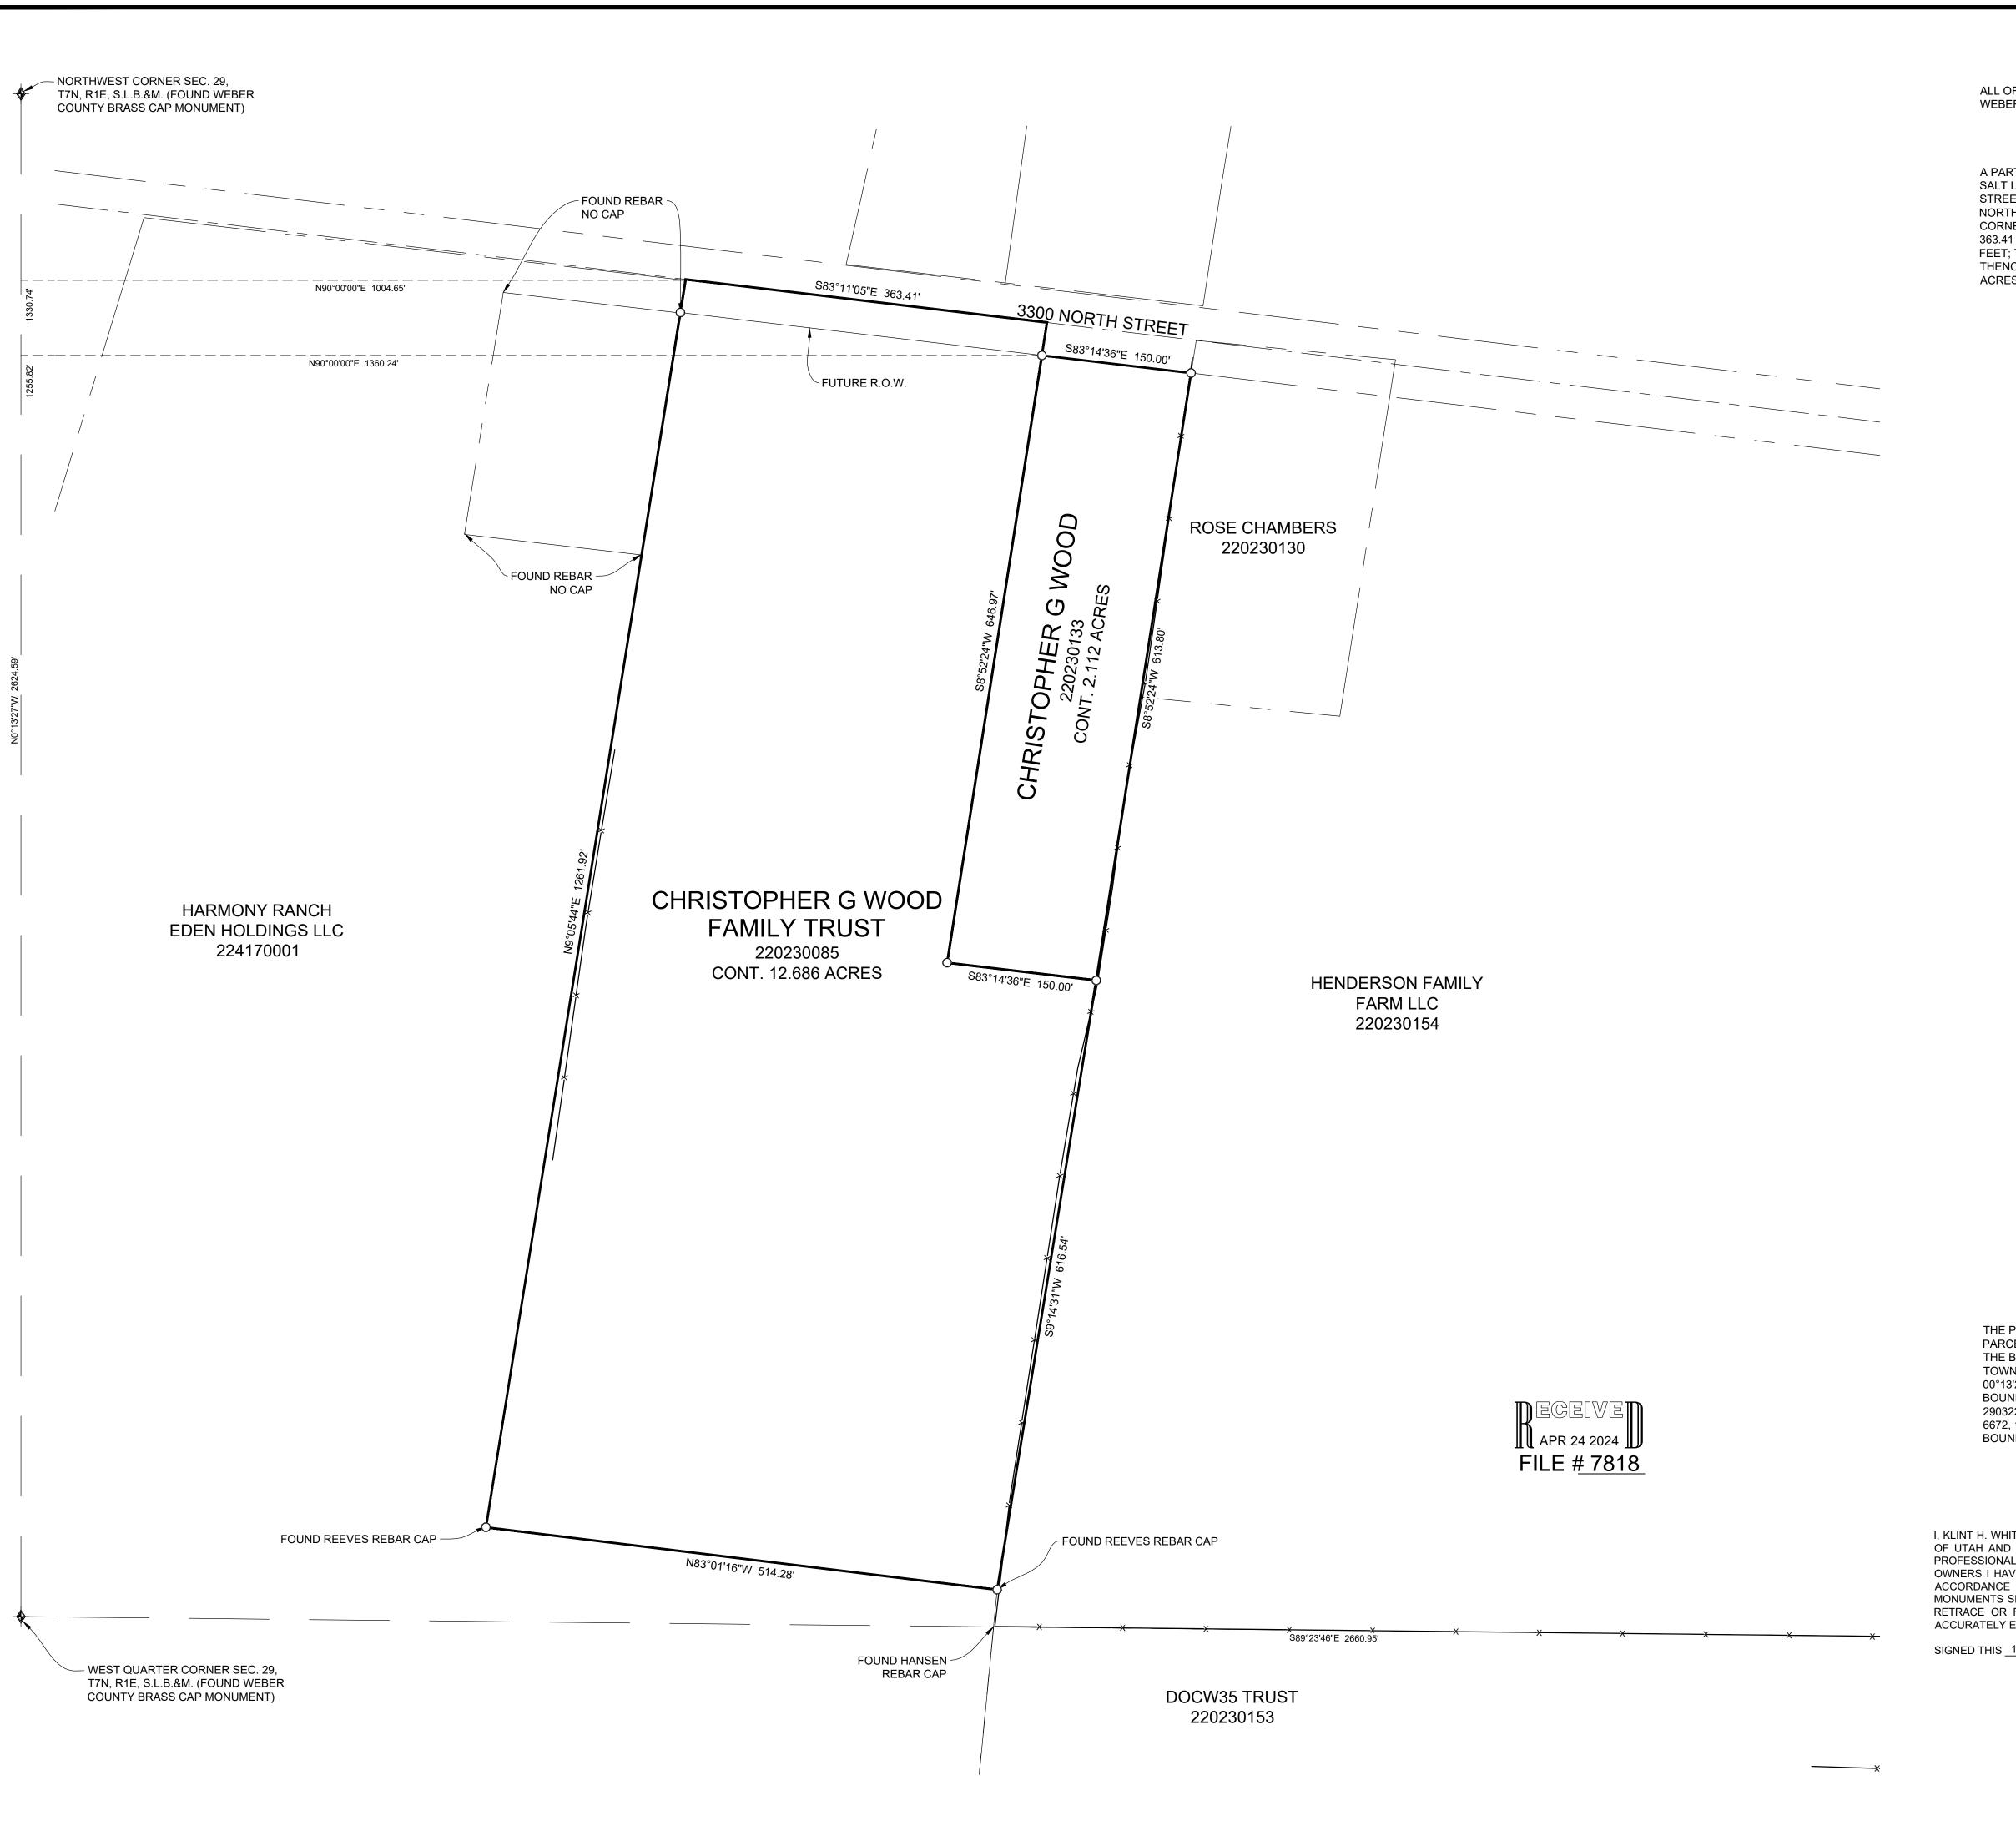

#### PARCEL 220230133 BOUNDARY DESCRIPTION

ALL OF LOT 1 WOODS SUBDIVISION ACCORDING TO THE OFFICIAL PLAT THEREOF ON FILE WITH THE WEBER COUNTY RECORDER.

### PARCEL 220230085 BOUNDARY DESCRIPTION

A PART OF THE NORTHWEST QUARTER OF SECTION 29, TOWNSHIP 7 NORTH, RANGE 1 EAST, OF THE SALT LAKE BASE AND MERIDIAN. BEGINNING AT A POINT ON THE CENTER LINE OF 3300 NORTH STREET BEING LOCATED NORTH 00°13'27" WEST 1330.74 FEET ALONG THE WEST LINE OF SAID NORTHWEST QUARTER AND NORTH 90°00'00" EAST 1004.65 FEET FROM THE WEST QUARTER CORNER OF SAID SECTION 29; RUNNING THENCE ALONG SAID CENTERLINE SOUTH 83°11'05" EAST 363.41 FEET; THENCE SOUTH 08°52'24" WEST 646.97 FEET; THENCE SOUTH 83°14'36" EAST 150.00 FEET; THENCE SOUTH 09°14'31" WEST 616.54 FEET; THENCE NORTH 83°01'16" WEST 514.28 FEET; THENCE NORTH 09°05'44" EAST 1261.92 FEET TO THE POINT OF BEGINNING. CONTAINING 12.686

## NARRATIVE

THE PURPOSE OF THIS SURVEY WAS TO ESTABLISH AND SET THE PROPERTY CORNERS OF THE PARCELS AS SHOWN AND DESCRIBED HEREON. THE SURVEY WAS ORDERED BY ZAN SUMMERS. THE BASIS OF BEARING IS THE WEST LINE OF THE NORTHWEST QUARTER OF SECTION 29, TOWNSHIP 7 NORTH, RANGE 1 EAST, OF THE SALT LAKE BASE AND MERIDIAN WHICH BEARS NORTH 00°13'27" WEST, WEBER COUNTY, UTAH NORTH, NAD 83 STATE PLANE GRID BEARING. THE BOUNDARY WAS DETERMINED BUY WARRANTY DEED RECORDED AS ENTRY NUMBERS 2892286, 2903222, AND DEEDS OF ADJOINING PROPERTY OWNERS. RECORD OF SURVEY NUMBERS 2066, 6672, 1998 AND THE DEDICATED PLATS OF WOODS SUBDIVISION WERE ALSO USED TO DETERMINE BOUNDARY LOCATION ALONG WITH THE FOUND MONUMENTS AS SHOWN AND DESCRIBED HEREON.