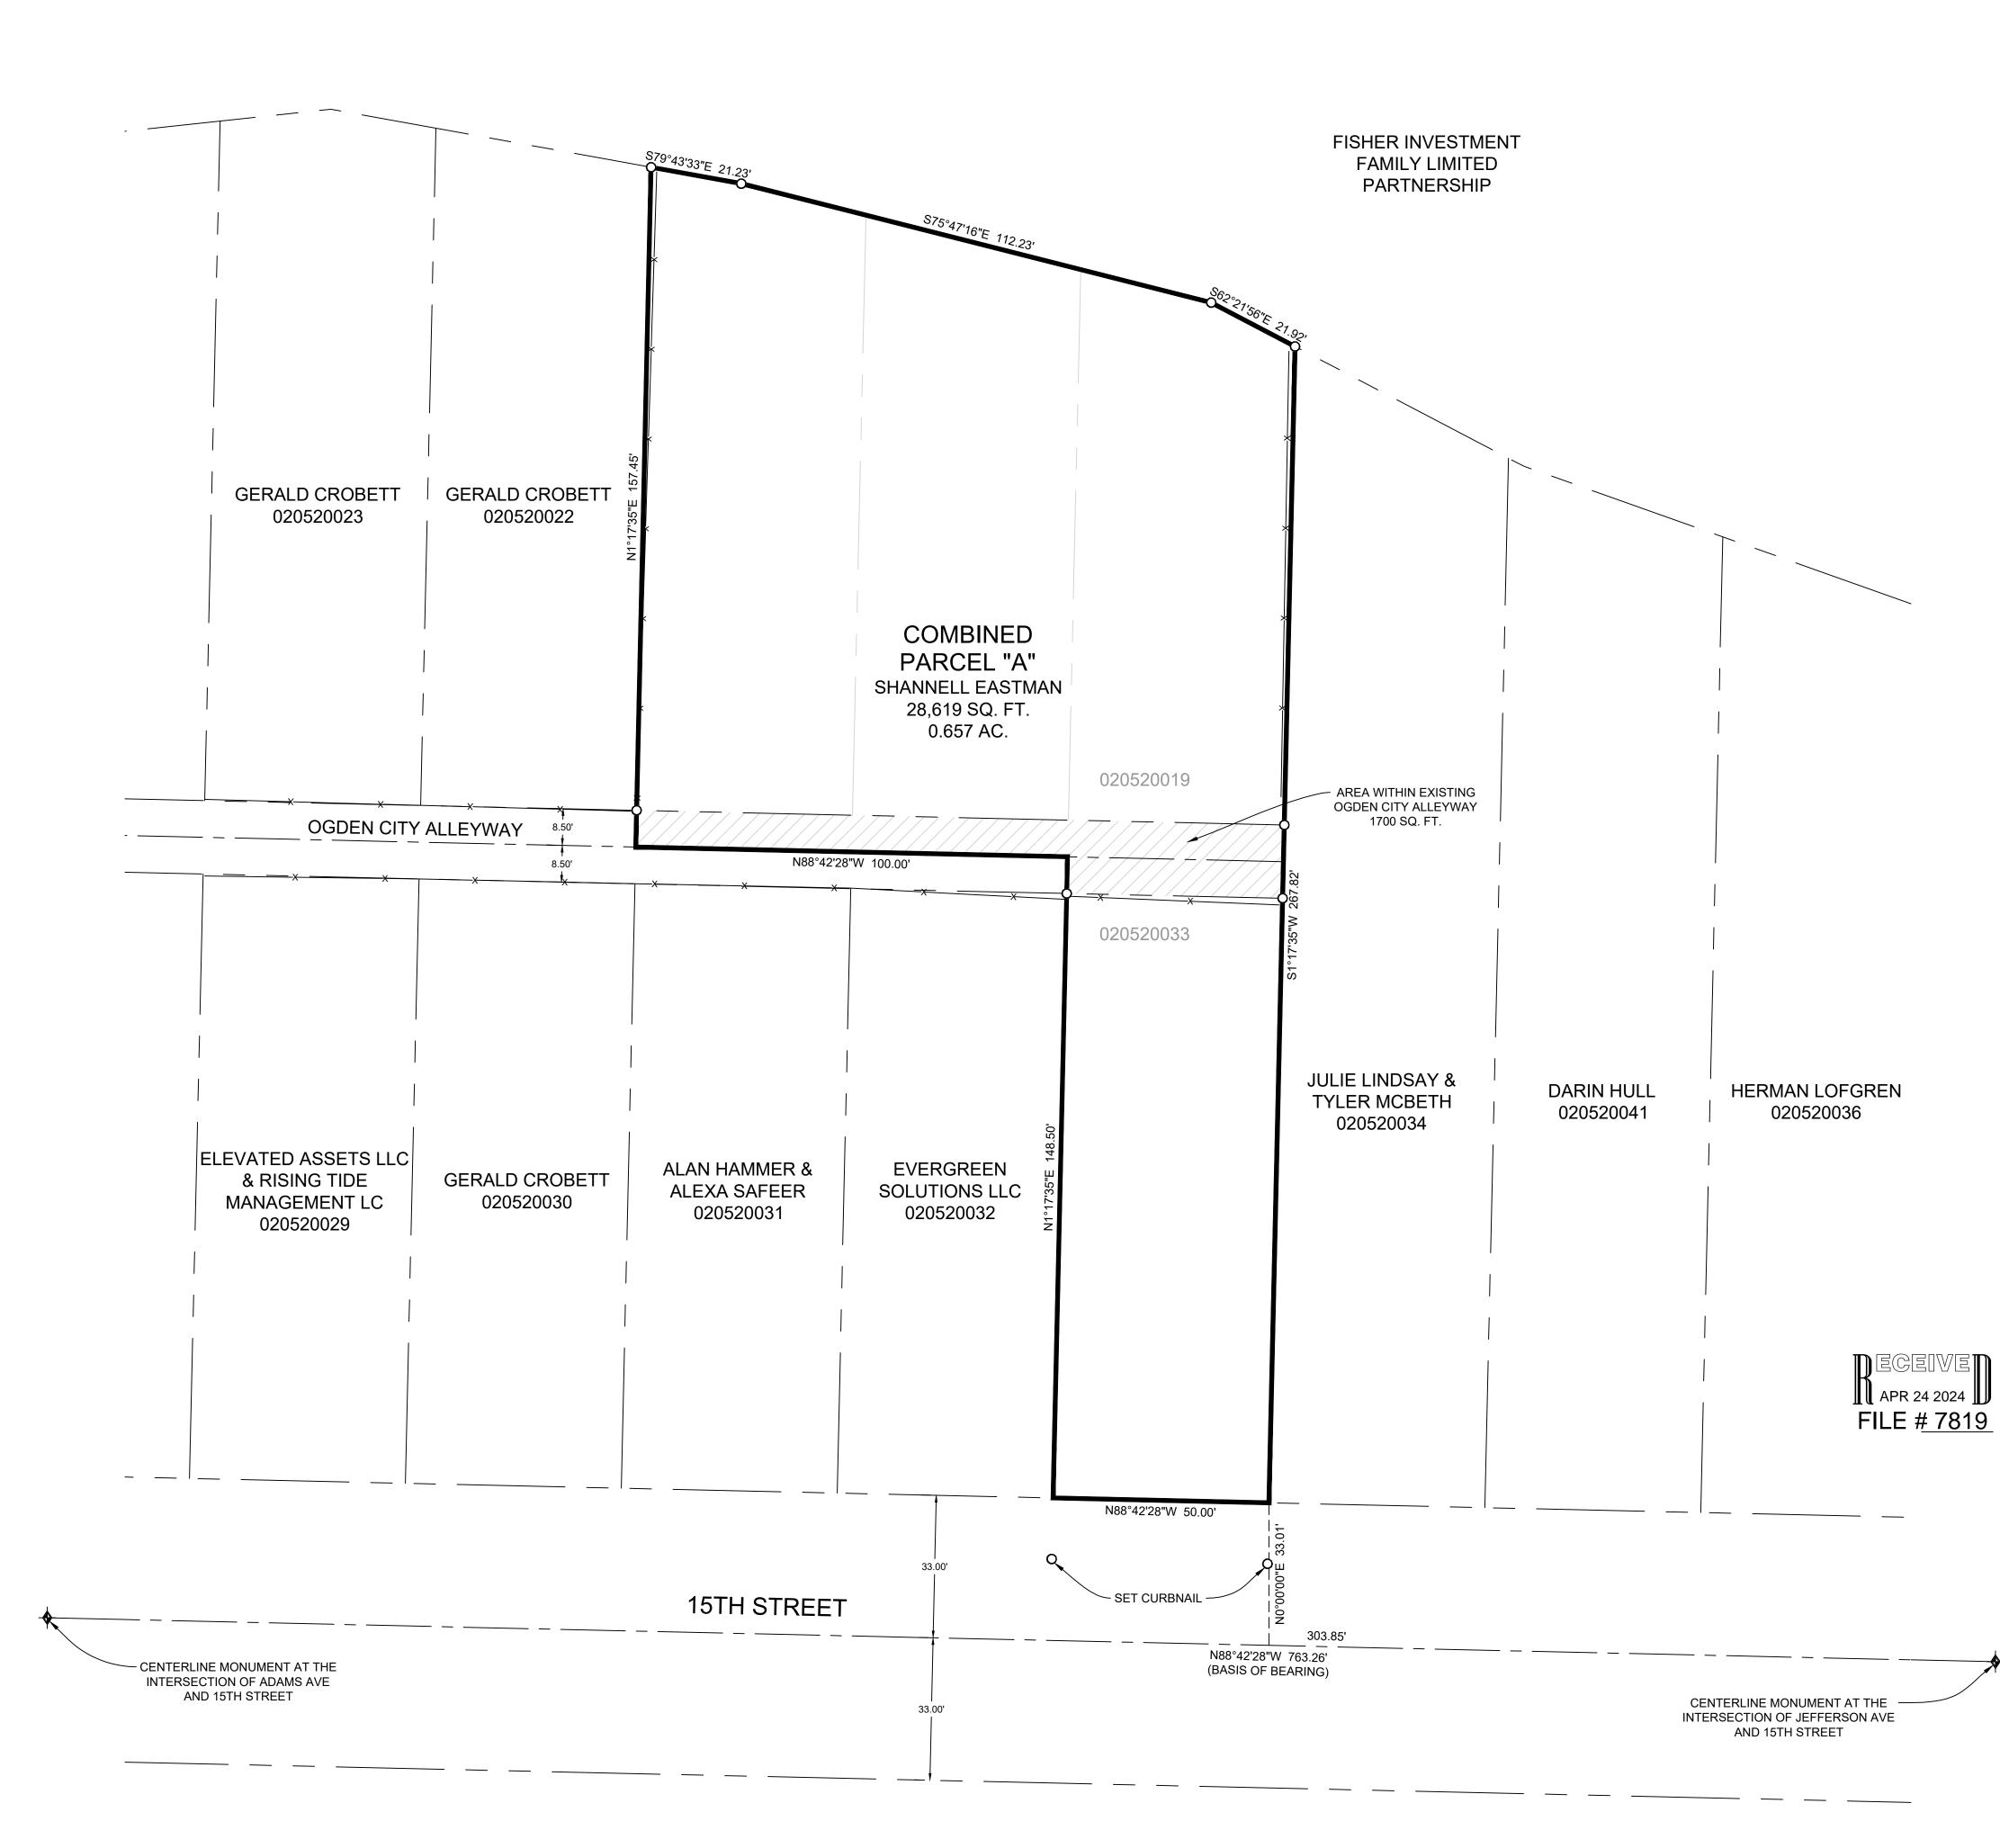

## **RECORD PARCEL 020520019 BOUNDARY DESCRIPTION** PART OF BLOCK 7, RIVERSIDE ANNEX, OGDEN CITY, WEBER COUNTY, UTAH; PARTICULARLY DESCRIBED AS FOLLOWS: BEGINNING AT A POINT ON THE NORTH LINE OF ALLEY 17 FEET NORTH FROM THE NORTHEAST CORNER OF LOT 8, SAID BLOCK 7; RUNNING THENCE WEST ALONG THE NORTH LINE OF ALLEY 150 FEET; THENCE NORTH 140.1 FEET, MORE OR LESS, TO NORTH LINE OF SAID BLOCK 7; THENCE SOUTH 81°06' EAST ALONG SAID NORTH LINE 150 FEET TO A POINT NORTH OF BEGINNING; THENCE SOUTH TO THE PLACE OF BEGINNING. RECORD PARCEL 020520033 BOUNDARY DESCRIPTION ALL OF LOT 8, BLOCK 7, RIVERSIDE ANNEX, OGDEN CITY, WEBER COUNTY, UTAH. COMBINED PARCEL "A" BOUNDARY DESCRIPTION A PART OF BLOCK 7, RIVERSIDE ANNEX, OGDEN CITY, WEBER COUNTY, UTAH. MORE PARTICULARLY DESCRIBED AS FOLLOWS: BEGINNING AT A POINT ON THE NORTH RIGHT-OF-WAY LINE OF 15TH STREET, SAID POINT BEING LOCATED NORTH 88°42'28" WEST 303.85 FEET ALONG THE MONUMENTED CENTERLINE OF 15TH STREET AND NORTH 00°00'00" EAST 33.01 FEET FROM THE CENTERLINE MONUMENT AT THE INTERSECTION OF JEFFERSON AVENUE AND 15TH STREET; RUNNING THENCE ALONG SAID NORTH RIGHT-OF-WAY LINE NORTH 88°42'28" WEST 50.00 FEET; THENCE NORTH 01°17'35" EAST 148.50 FEET; THENCE NORTH 88°42'28" WEST 100.00 FEET; THENCE NORTH 01°17'35" EAST 157.45 FEET; THENCE SOUTH 79°43'33" EAST 21.23 FEET; THENCE SOUTH 75°47'16" EAST 112.23 FEET; THENCE SOUTH 62°21'56" EAST 21.92 FEET; THENCE SOUTH 01°17'35" WEST 267.82 FEET TO THE POINT OF BEGINNING. CONTAINING 28,619 SQUARE FEET OR 0.657 ACRES. LESS AND EXCEPTING ANY PORTION OF LAND THAT FALLS WITHIN THE EXISTING 17 FOOT OGDEN CITY ALLEYWAY. ω ñ ST S UTAH Ш Ο SHANNELL Scale in Feet Ś 1" = 20' OGDE $\mathcal{O}$ Ο Ш LEGEND 111 STRI I SURVE WEBER COUNTY MONUMENT AS NOTED 5TH SET 24" REBAR AND CAP O MARKED GARDNER ENGINEERING SUBJECT PROPERTY BOUNDARY 550 LOT LINE - ADJACENT PARCEL Ш — SECTION LINE $\bigcirc$ ----- EASEMENT - EXISTING FENCE LINE ALLEYWAY AREA NARRATIVE ( ) ( ) THE PURPOSE OF THIS SURVEY WAS TO ESTABLISH AND SET THE PROPERTY CORNERS OF THE PARCEL AS SHOWN AND DESCRIBED HEREON. THE SURVEY WAS ORDERED BY SHANNELL EASTMAN. THE BASIS OF RG BEARING IS THE CENTERLINE OF 15TH STREET BETWEEN TWO MONUMENTS AT THE INTERSECTION OF JEFFERSON AVENUE AND 15TH STREET AND THE INTERSECTION OF ADAMS AVENUE AND 15TH STREET, N N N N N WHICH BEARS NORTH 88°42'28" WEST, WEBER COUNTY, UTAH NORTH, NAD 83 STATE PLANE GRID BEARING. THE BOUNDARY WAS DETERMINED BUY WARRANTY DEED RECORDED AS ENTRY NUMBER 2982091, AND DEEDS OF ADJOINING PROPERTY OWNERS. RECORD OF SURVEY NUMBERS 6914 AND 6919, AND THE DEDICATED PLAT OF OGDEN CITY RIVERSIDE ANNEX WERE ALSO USED TO DETERMINE BOUNDARY LOCATION ALONG WITH THE FOUND MONUMENTS AS SHOWN AND DESCRIBED HEREON. SURVEYOR'S CERTIFICATE I, KLINT H. WHITNEY, DO HEREBY CERTIFY THAT I AM A LICENSED PROFESSIONAL LAND SURVEYOR IN THE STATE OF UTAH AND THAT I HOLD CERTIFICATE NO. 8227228 IN ACCORDANCE WITH TITLE 58, CHAPTER 22, OF THE PROFESSIONAL ENGINEERS AND LAND SURVEYORS ACT; I FURTHER CERTIFY THAT BY AUTHORITY OF THE OWNERS I HAVE COMPLETED A SURVEY OF THE PROPERTY DESCRIBED ON THIS RECORD OF SURVEY PLAT IN ACCORDANCE WITH SECTION 17-23-20 AND HAVE VERIFIED ALL MEASUREMENTS; THAT THE REFERENCE MONUMENTS SHOWN ON THIS RECORD OF SURVEY PLAT ARE LOCATED AS INDICATED AND ARE SUFFICIENT TO RETRACE OR REESTABLISH THIS SURVEY; AND THAT THE INFORMATION SHOWN HEREIN IS SUFFICIENT TO ACCURATELY ESTABLISH THE LATERAL BOUNDARIES OF THE HEREIN DESCRIBED TRACT OF REAL PROPERTY. MIMMIT. SIGNED THIS 18TH DAY OF APRIL