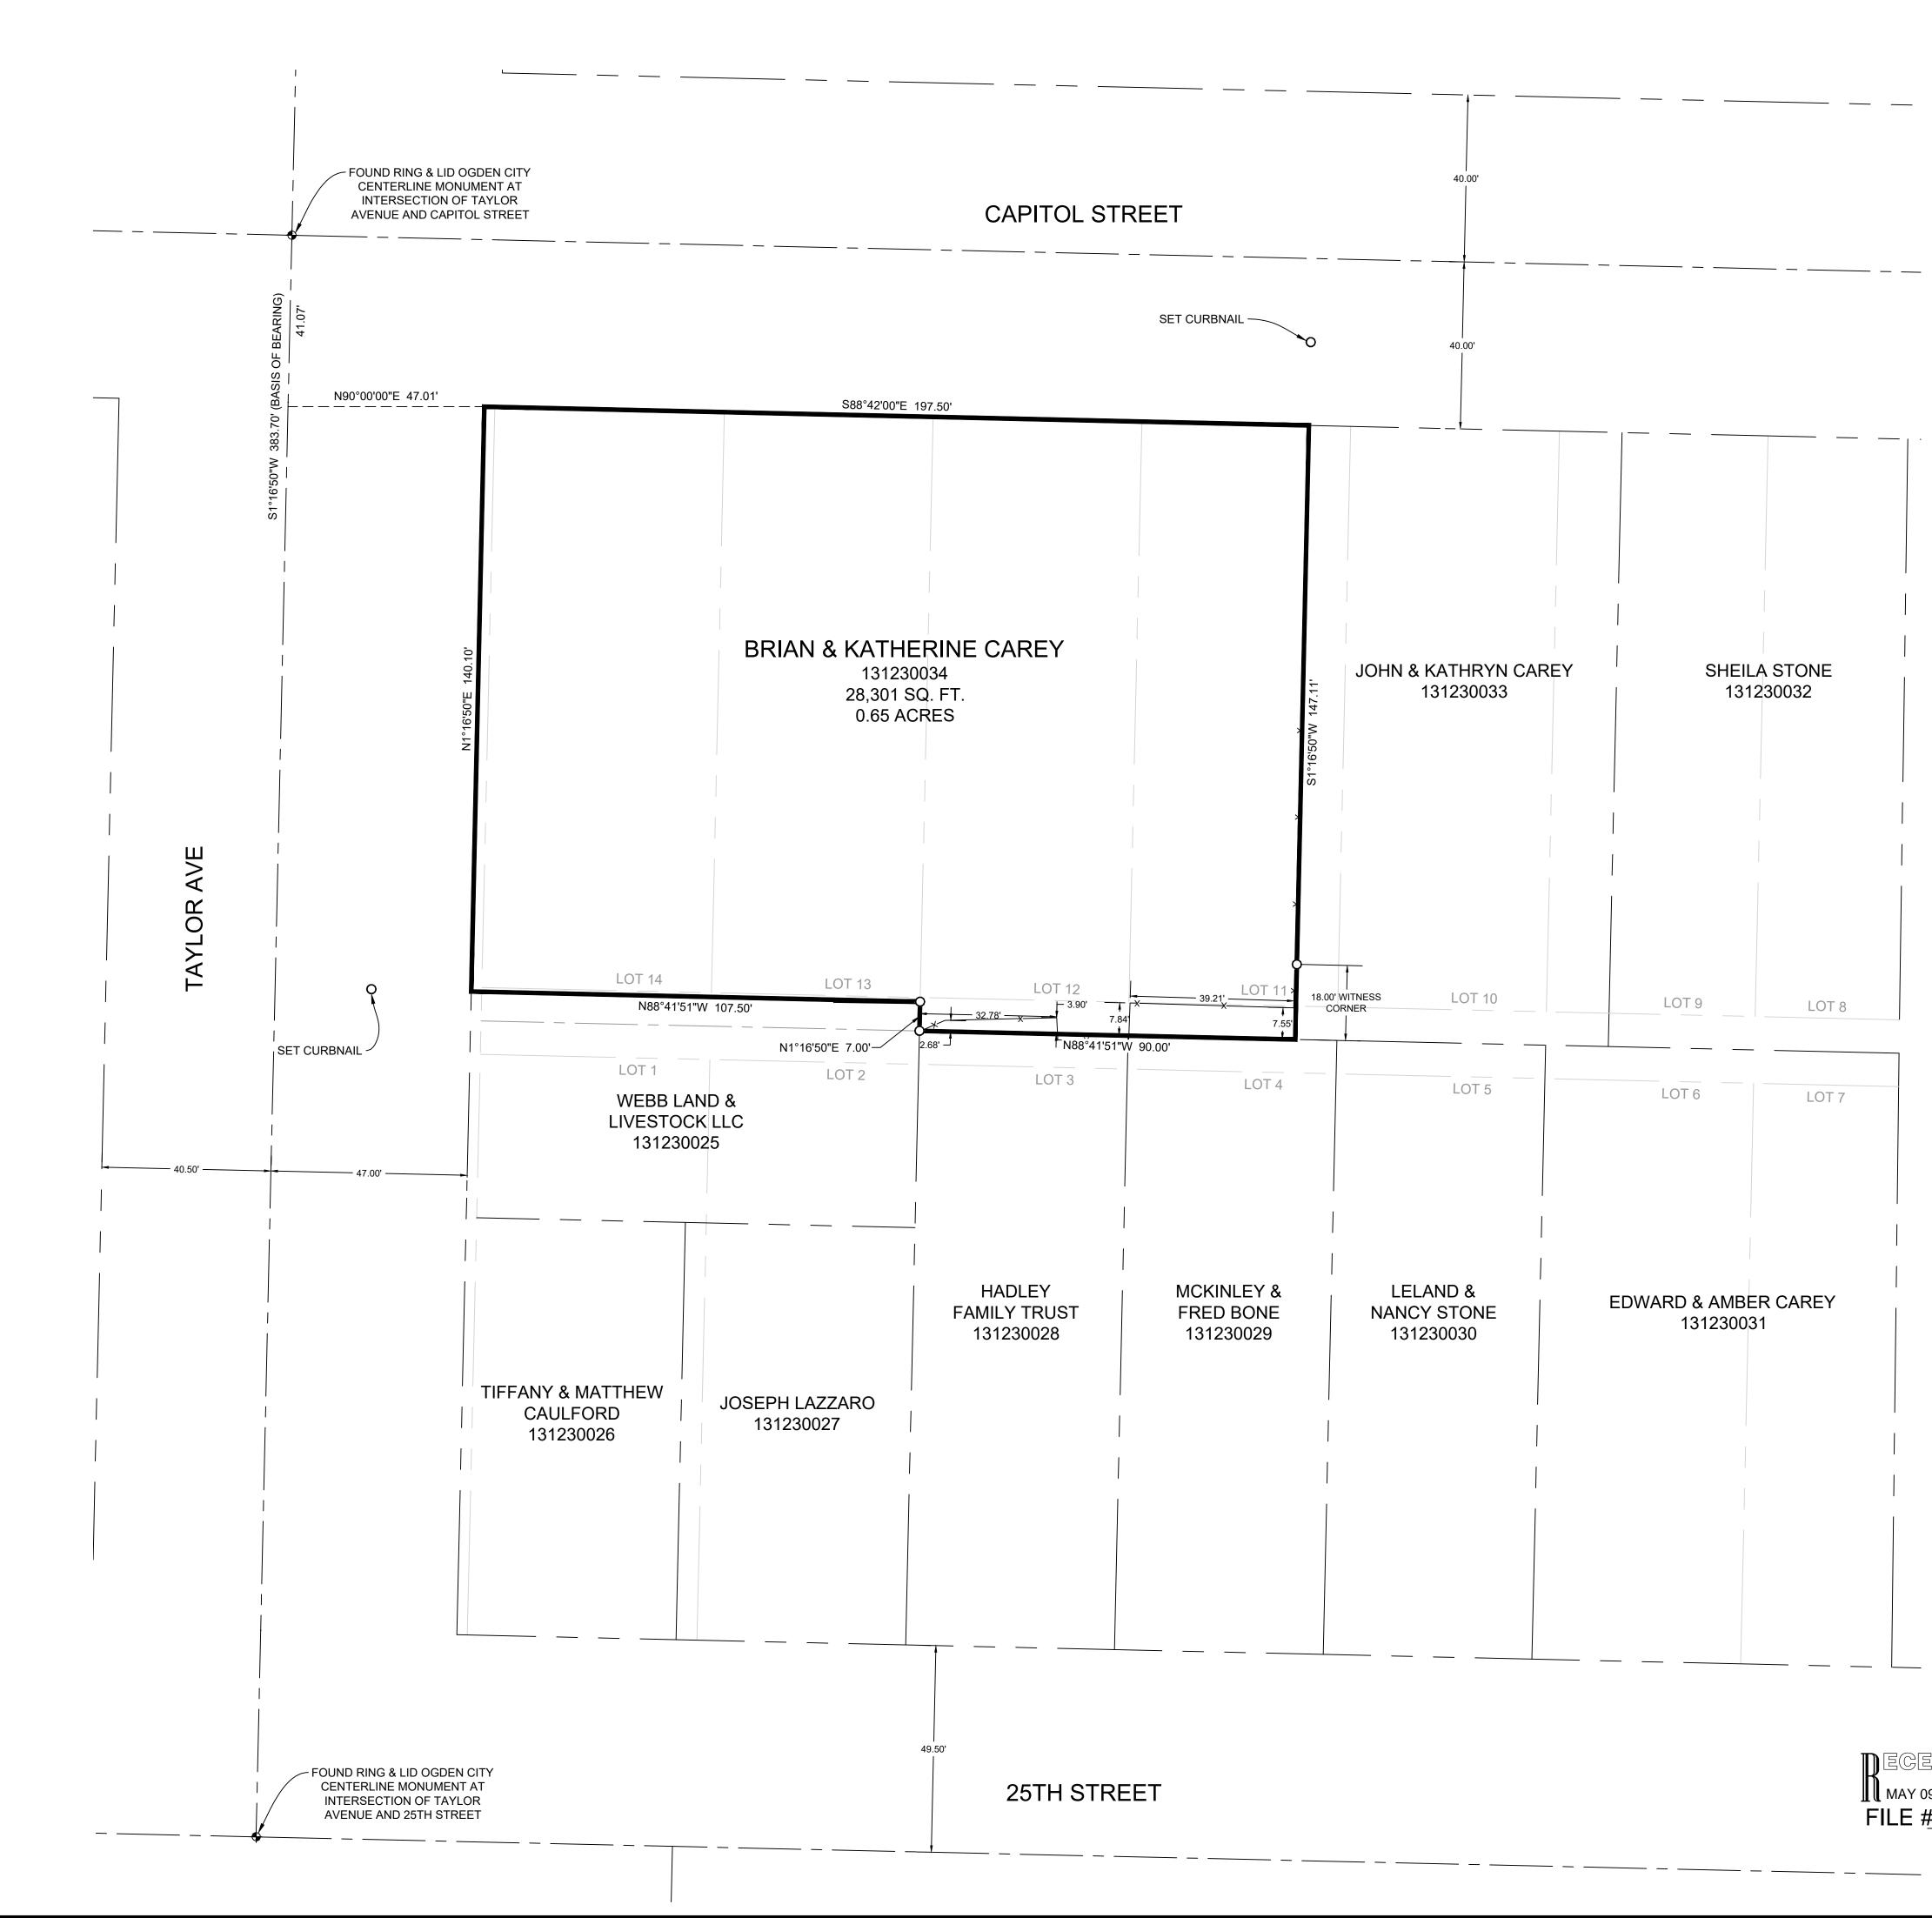

REGEIVE MAY 09 2024 FILE <u># 7827</u>

| DUDDARY DESCRIPTION                                                                                                                                                                                                                                                                                                                                                                                                                                                                                                                                                                                                                                                                                                                                                                                                                                                                                                                                                                                                                                                                                                                                                                                                                                                                                                                                                                                                                                                                                                                                                                                                                                                                                                                                                                                                                                                                                                                                                                                                                                                                                                | REVISIONS scale:                | DATE  DESCRIPTION  DATE:  5///24    DESIGN  DESIGN: |                                | DWG R: R:12601 - MISC SURVEY/2464 - BRIAN CAREY/SURVEY/DWG/BRIAN CAREY.DWG |
|--------------------------------------------------------------------------------------------------------------------------------------------------------------------------------------------------------------------------------------------------------------------------------------------------------------------------------------------------------------------------------------------------------------------------------------------------------------------------------------------------------------------------------------------------------------------------------------------------------------------------------------------------------------------------------------------------------------------------------------------------------------------------------------------------------------------------------------------------------------------------------------------------------------------------------------------------------------------------------------------------------------------------------------------------------------------------------------------------------------------------------------------------------------------------------------------------------------------------------------------------------------------------------------------------------------------------------------------------------------------------------------------------------------------------------------------------------------------------------------------------------------------------------------------------------------------------------------------------------------------------------------------------------------------------------------------------------------------------------------------------------------------------------------------------------------------------------------------------------------------------------------------------------------------------------------------------------------------------------------------------------------------------------------------------------------------------------------------------------------------|---------------------------------|-----------------------------------------------------|--------------------------------|----------------------------------------------------------------------------|
| Image: constraint of the section of the | PROPERTY SURVEY FOR BRIAN CAREY | 2460 TAYLOR AVENUE, OGDEN, UTAH                     | LOCATED IN OGDEN CITY BLOCK 16 | NOB HILL ADDITION & NOB HILL ANNEX                                         |
| <section-header><section-header><section-header><section-header></section-header></section-header></section-header></section-header>                                                                                                                                                                                                                                                                                                                                                                                                                                                                                                                                                                                                                                                                                                                                                                                                                                                                                                                                                                                                                                                                                                                                                                                                                                                                                                                                                                                                                                                                                                                                                                                                                                                                                                                                                                                                                                                                                                                                                                               | GARDNER                         |                                                     | MUNICIPAL = LAND FLANNING      | 1580 W 2100S, WEST HAVEN, UT 84401<br>P 801.476.0202 F 801.476.0066        |