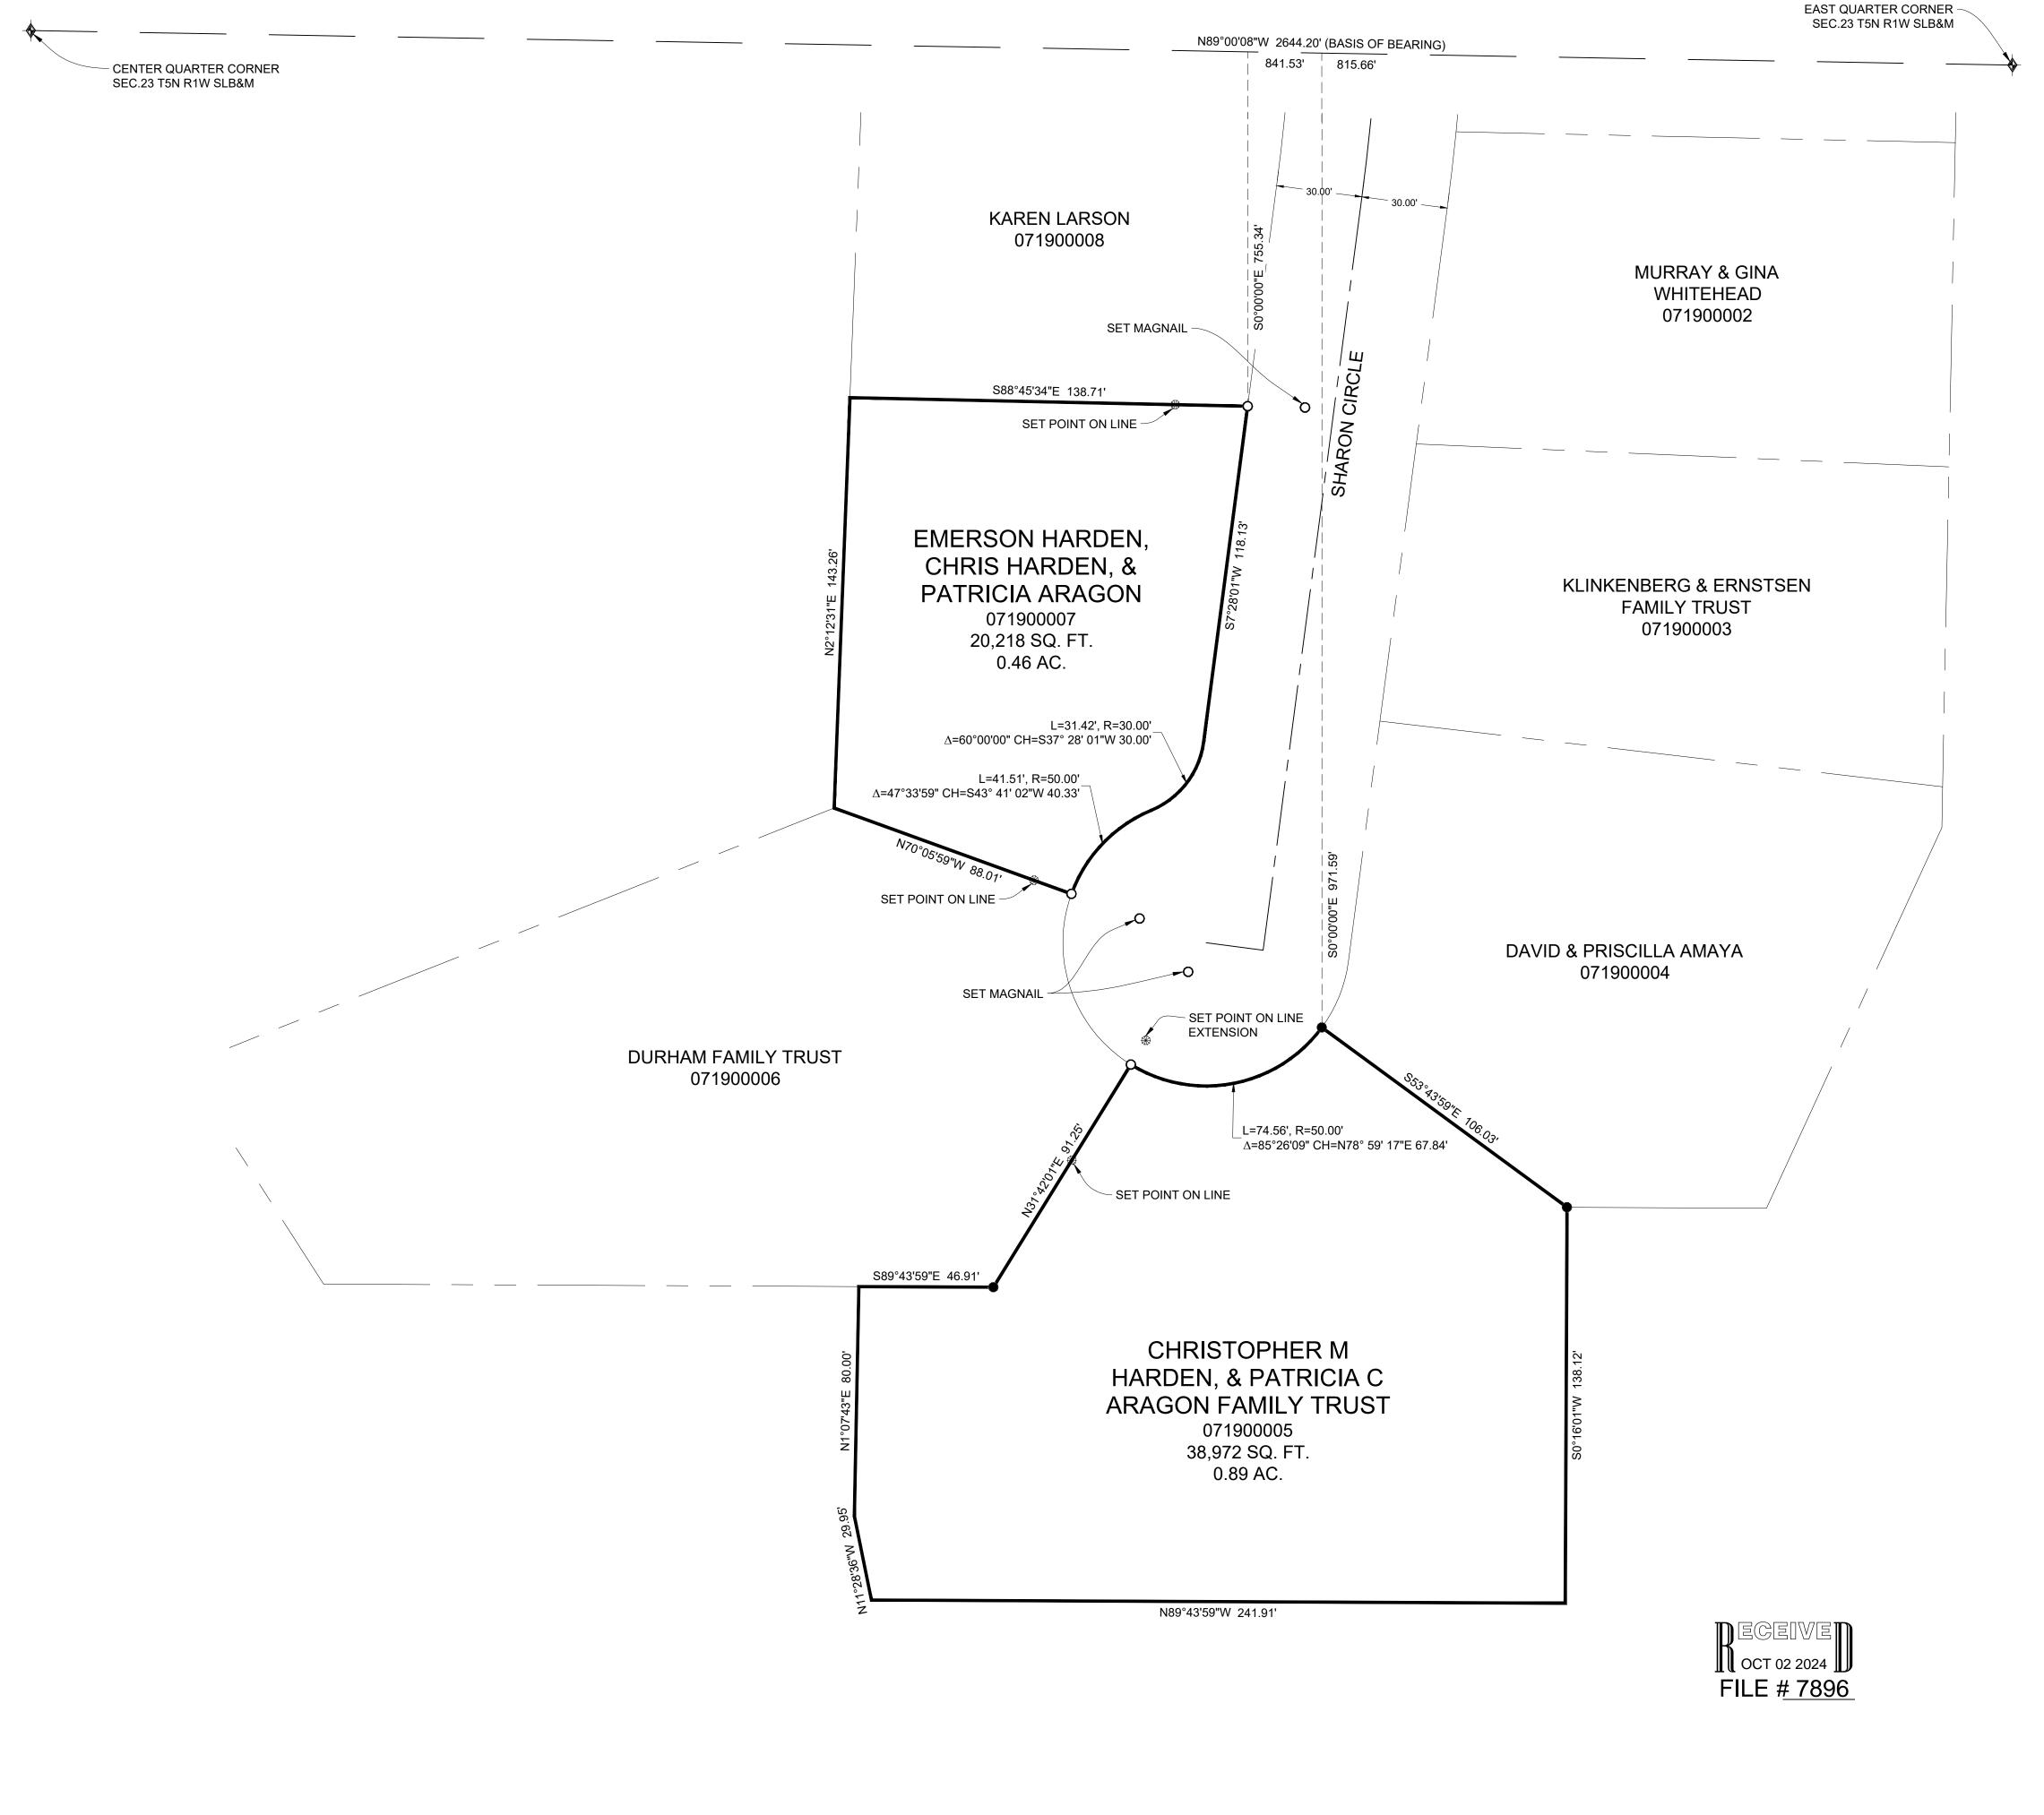

### PARCEL 071900007 BOUNDARY DESCRIPTION

ALL OF LOT 13, RAINTREE SUBDIVISION NO. 2, WEBER COUNTY, UTAH.

#### PARCEL 071900005 BOUNDARY DESCRIPTION

ALL OF LOT 11, RAINTREE SUBDIVISION NO. 2, WEBER COUNTY, UTAH.

#### N89°00'08"W 2644.20' (BASIS OF BEARING)

# NARRATIVE

THE PURPOSE OF THIS SURVEY WAS TO ESTABLISH AND SET THE PROPERTY CORNERS OF THE PARCEL AS SHOWN AND DESCRIBED HEREON. THE SURVEY WAS ORDERED BY CHRIS HARDEN. THE BASIS OF BEARING IS THE NORTH LINE OF THE SOUTHEAST QUARTER OF SECTION 23, WHICH BEARS NORTH 89°00'08" WEST, WEBER COUNTY, UTAH NORTH, NAD 83 STATE PLANE GRID BEARING. THE BOUNDARY WAS DETERMINED BY WARRANTY DEEDS RECORDED AS ENTRY NUMBERS 3146528 AND 3146545, AND DEEDS OF ADJOINING PROPERTY OWNERS. RECORD OF SURVEY NUMBER 4616, AND THE DEDICATED PLAT OF RAINTREE SUBDIVISION NO. 2 WERE ALSO USED TO DETERMINE BOUNDARY LOCATION ALONG WITH THE FOUND MONUMENTS AS SHOWN AND DESCRIBED HEREON.

# LEGEND

WEBER COUNTY MONUMENT AS NOTED

SET 24" REBAR AND CAP MARKED GARDNER ENGINEERING

SUBJECT PROPERTY BOUNDARY

LOT LINE

ADJACENT PARCEL

SECTION LINE

SECTION LINE

EASEMENT

EXISTING FENCE LINE