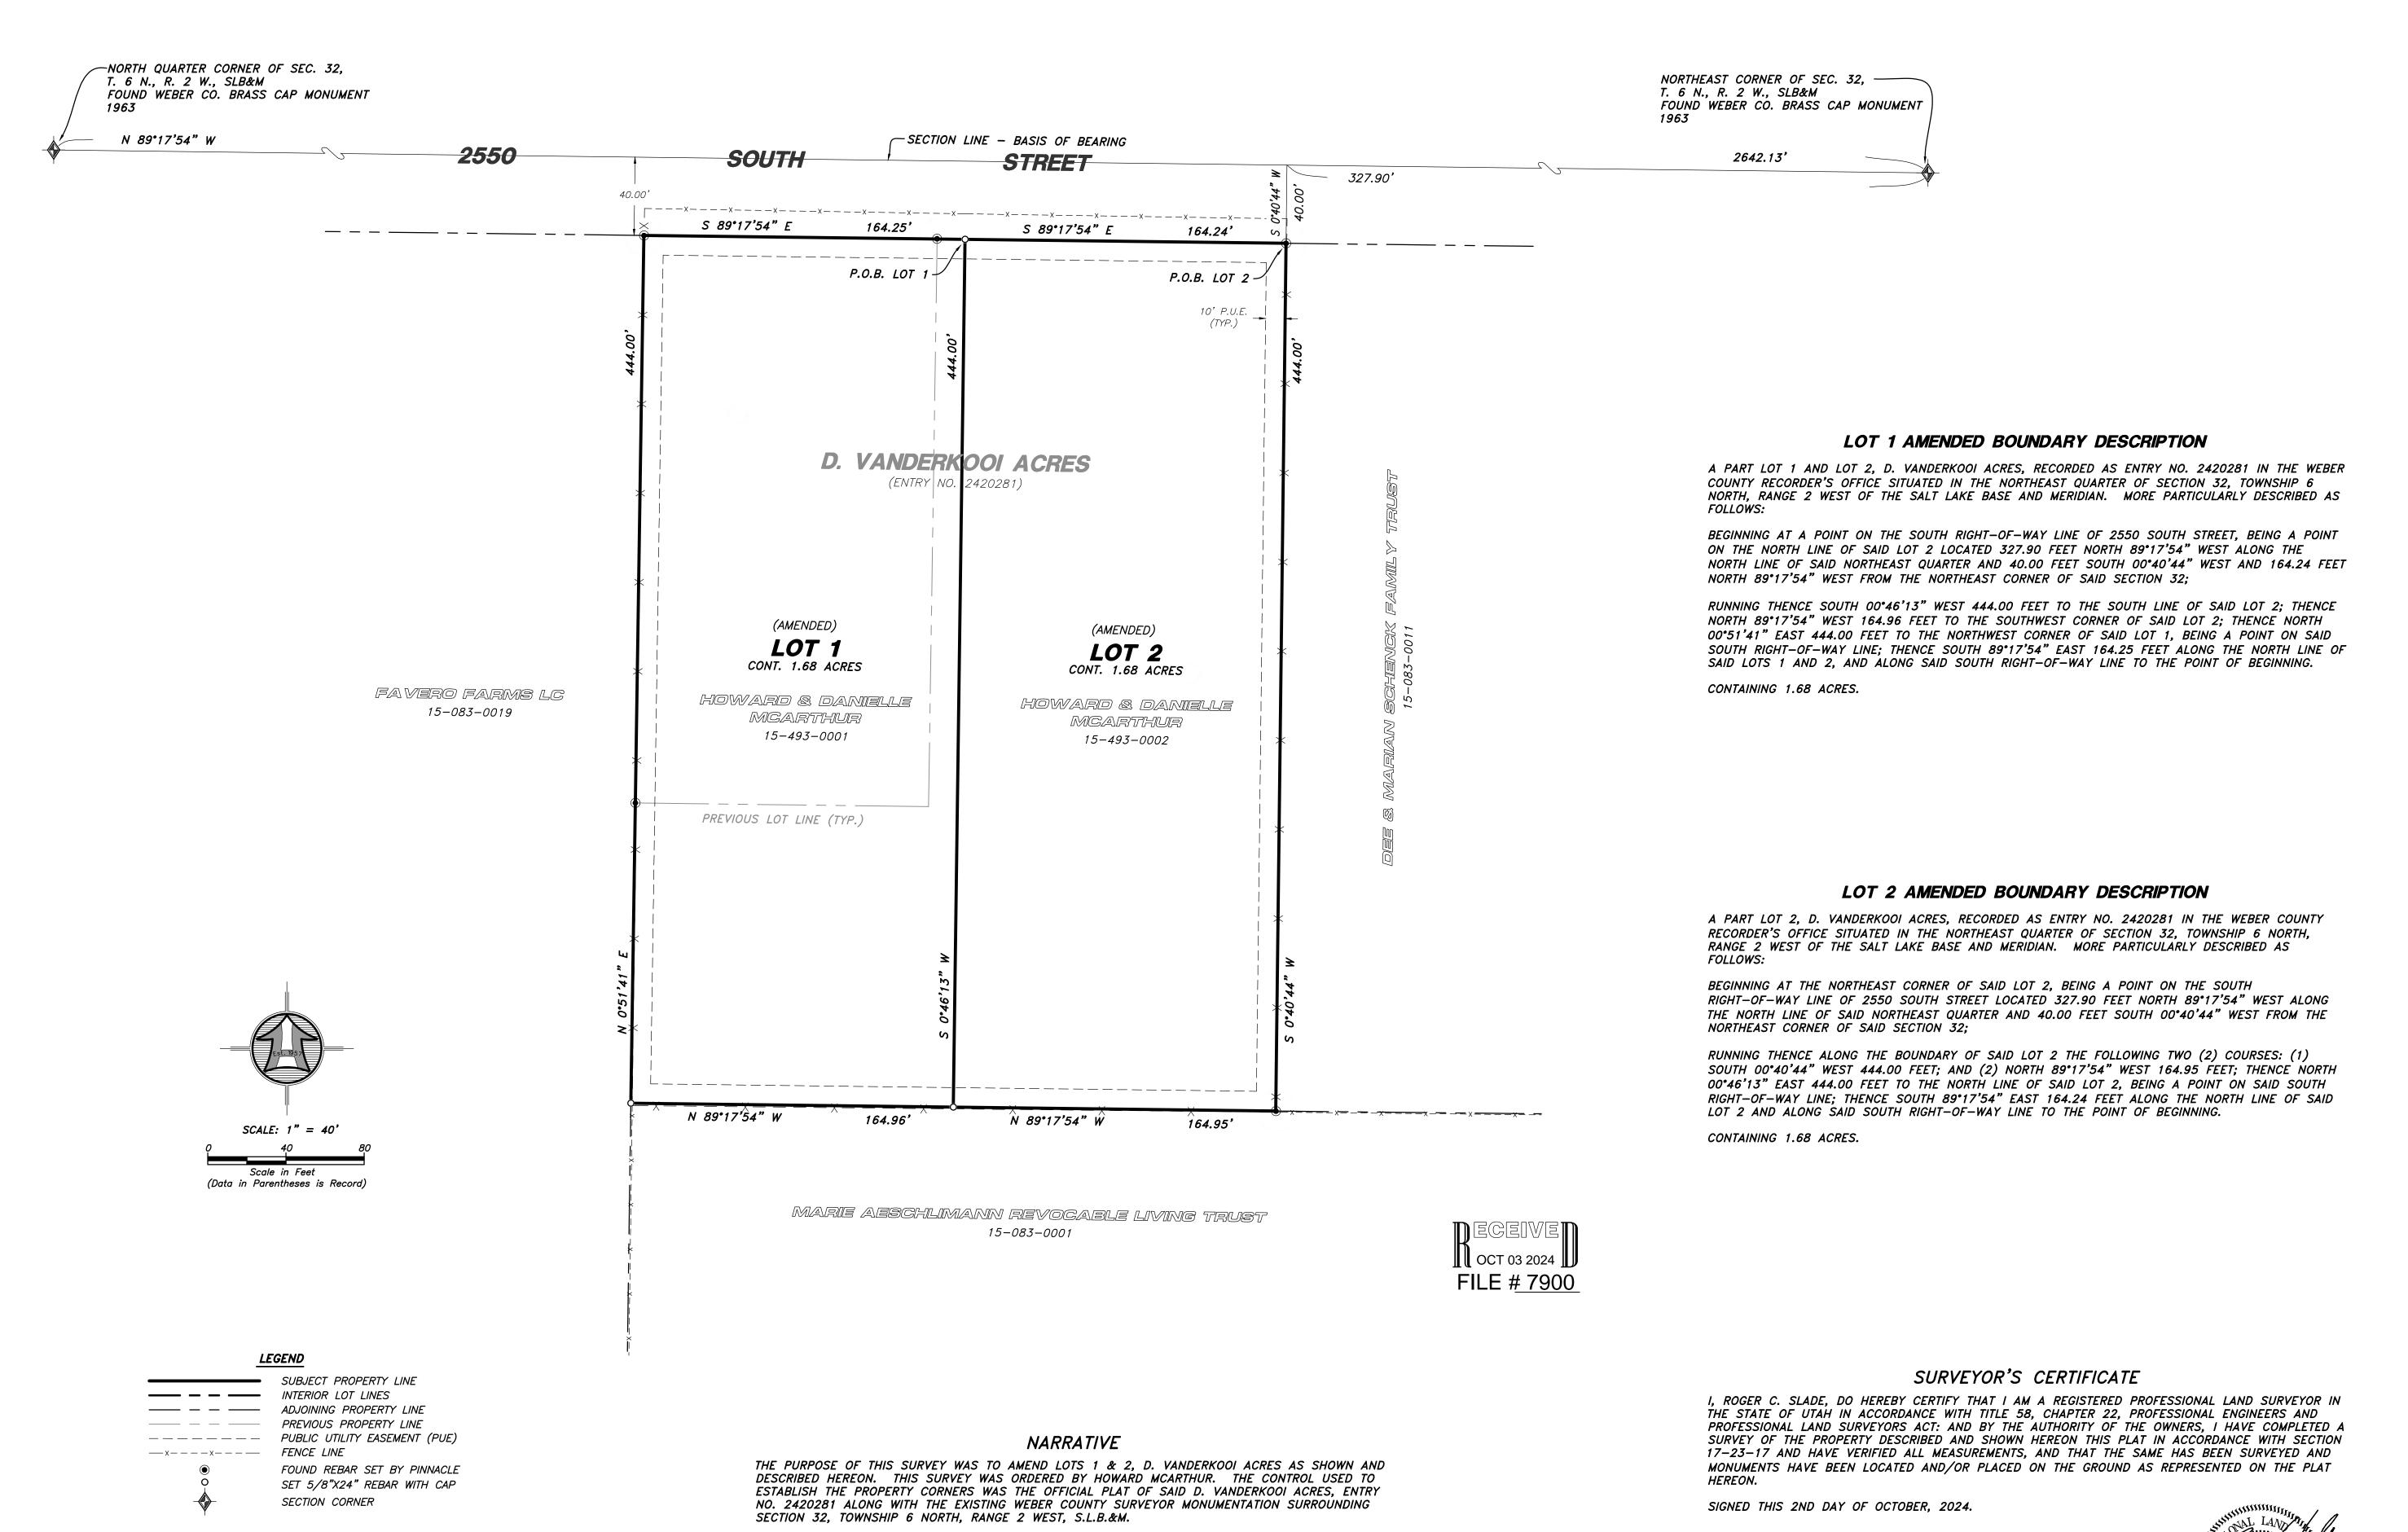

THE BASIS OF BEARING IS THE NORTH LINE OF THE NORTHEAST QUARTER OF SAID SECTION WHICH

BEARS NORTH 89°17'54" WEST, UTAH NORTH, STATE PLANE, CALCULATED N.A.D.83 BEARING.

N:\2024\24-3-201 Howard McArthur\Drawings\24-3-201v19 dwg. 10/3/2024 7:03:04 AM. DWG To PDF pc3

HANSEN Consulting 1 538 North M

Designed By: ...

Checked By: ...

Approved By: ...

Scale: \_\_1" = ...

Drawing File:

D & DANIELLE CARTHUR EST 2550 SOUTH, WEBER COUNTY, UT

MCAI MCAI 363 WEST & 4387 WEST 25 A PART OF THE NORTHEA