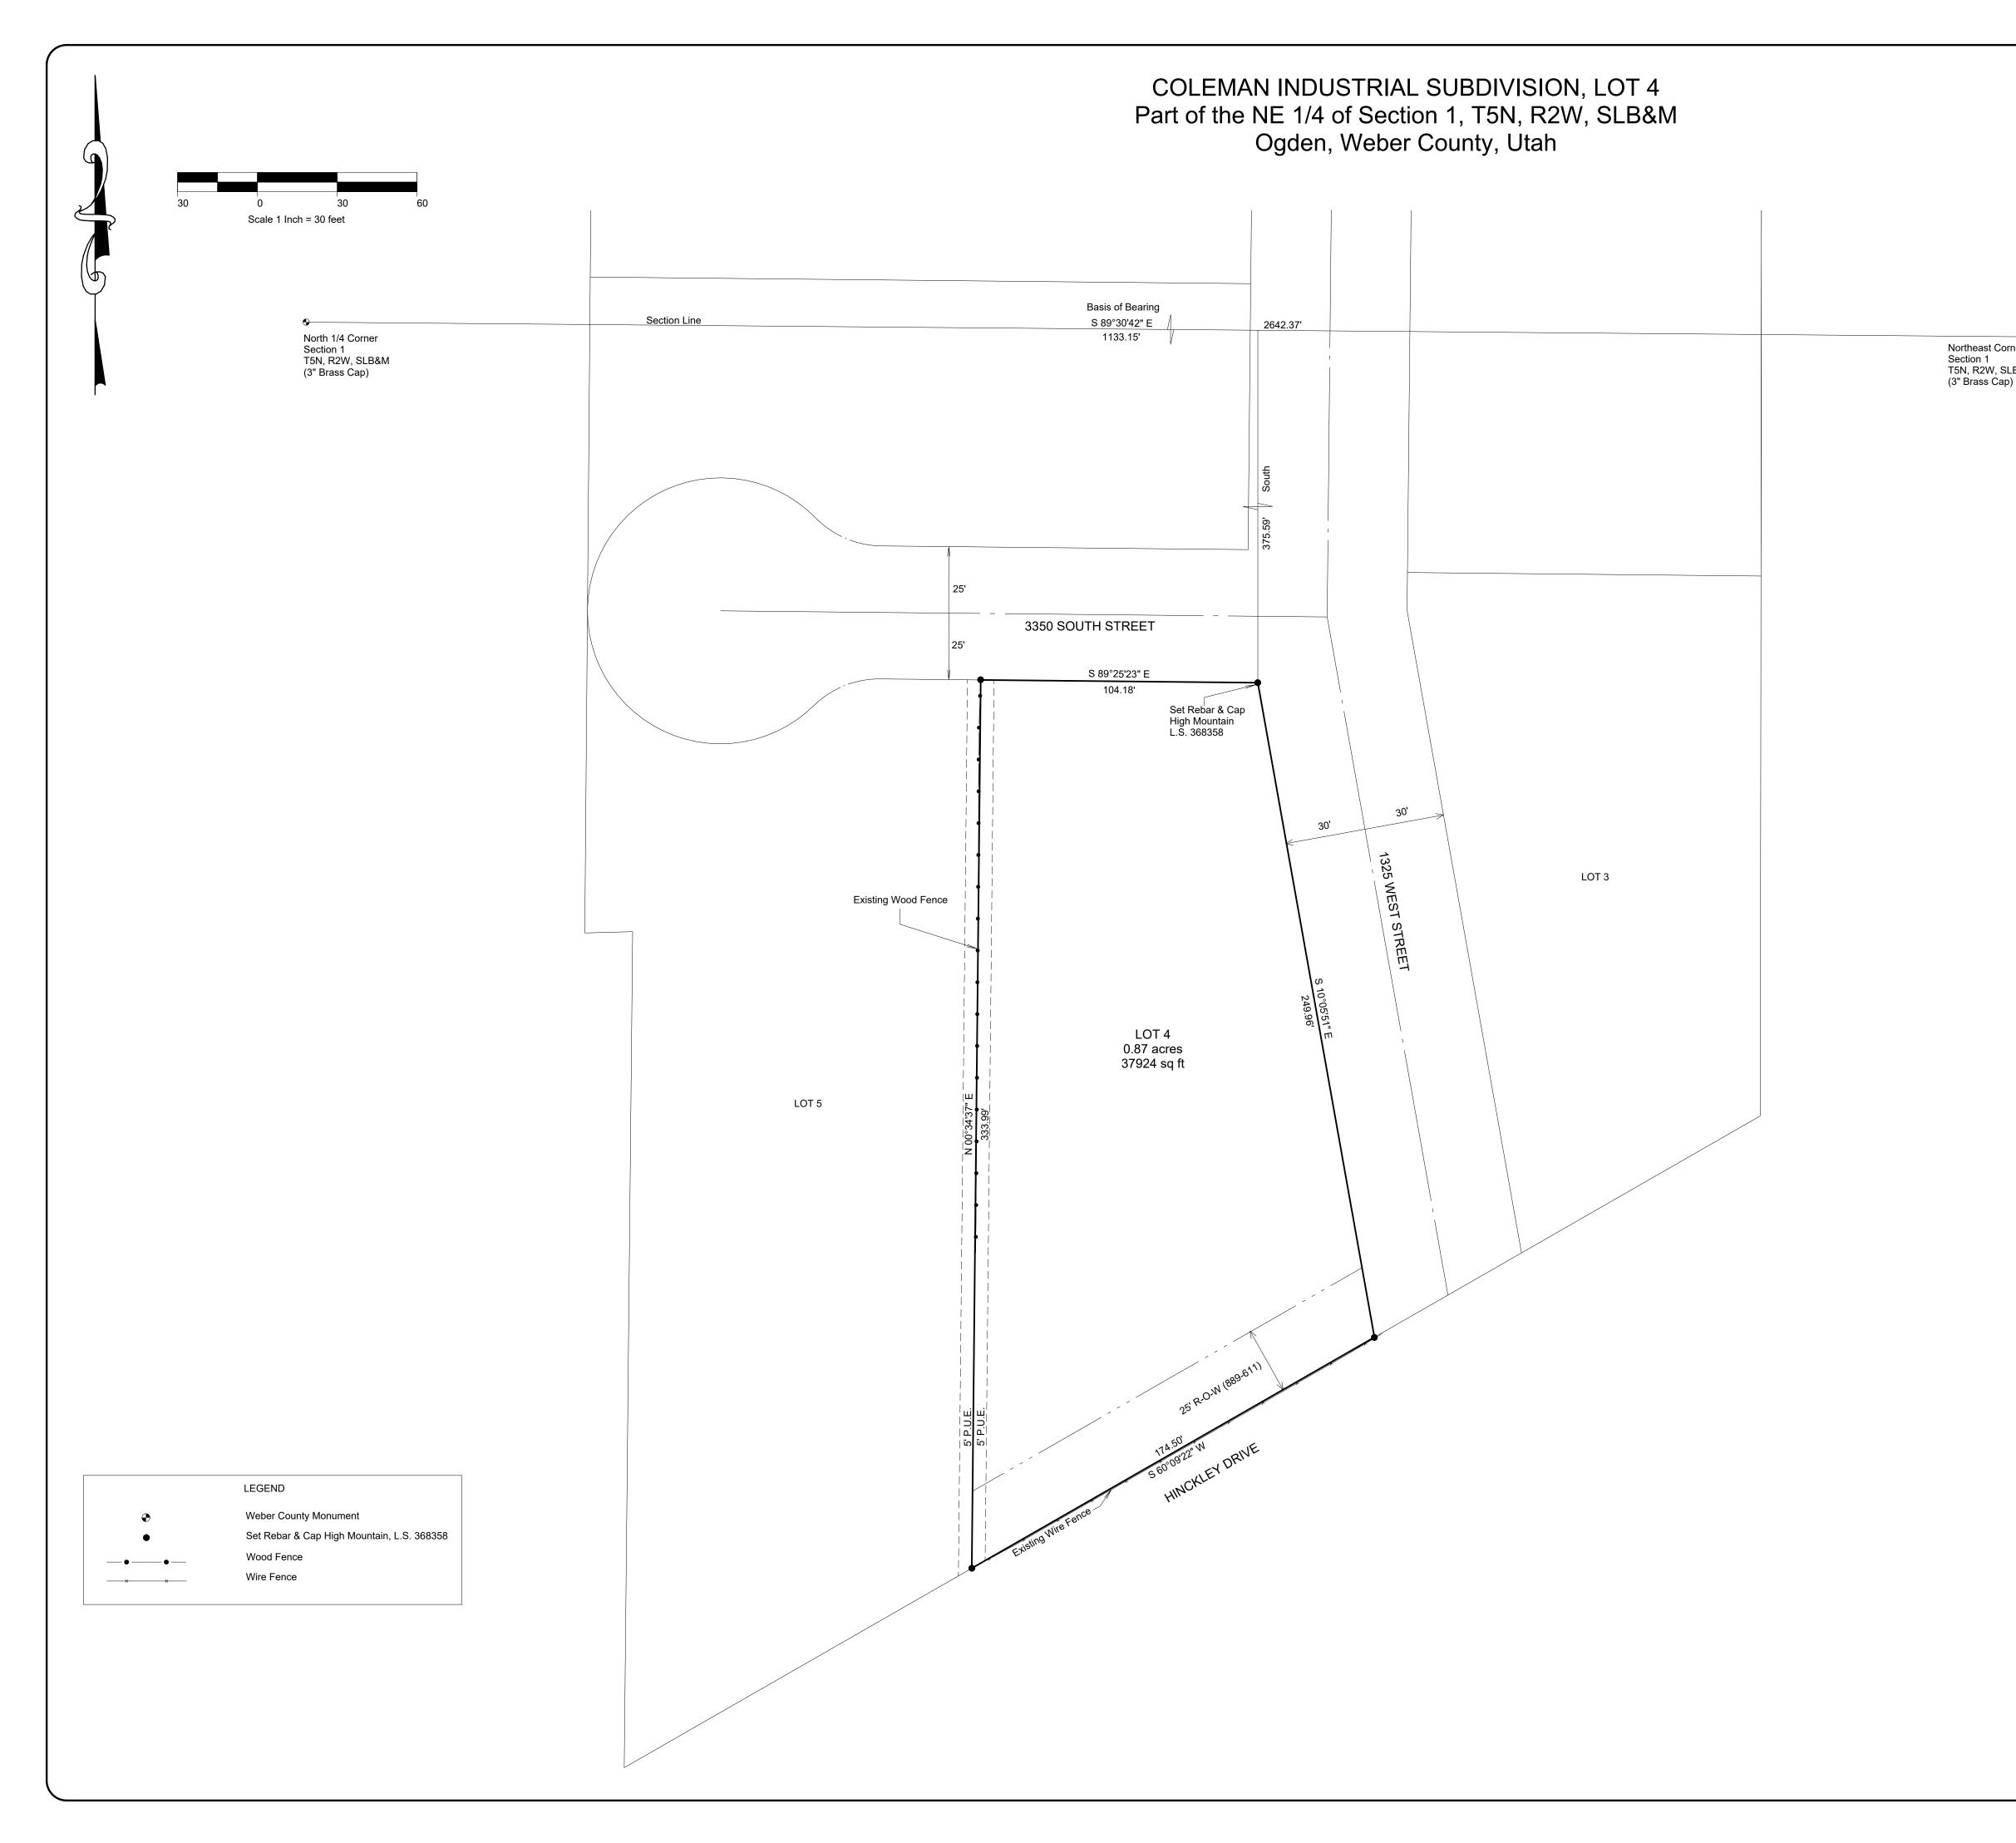

| •<br>orner                                                                                                                                                                                                                                                                                                                                                                                                                                                                                                                                                                                                                                                                                                                                                                                                                                                                                                                                                                                                                                                                                               | HIGH MOUNTAIN<br>SURVEYING, LLC<br>P.O. Box 445<br>1325 South Hoytsville Road<br>Coalville, Utah 84017<br>(435) 336-4210<br>(435) 336-4210                                                                                              |
|----------------------------------------------------------------------------------------------------------------------------------------------------------------------------------------------------------------------------------------------------------------------------------------------------------------------------------------------------------------------------------------------------------------------------------------------------------------------------------------------------------------------------------------------------------------------------------------------------------------------------------------------------------------------------------------------------------------------------------------------------------------------------------------------------------------------------------------------------------------------------------------------------------------------------------------------------------------------------------------------------------------------------------------------------------------------------------------------------------|-----------------------------------------------------------------------------------------------------------------------------------------------------------------------------------------------------------------------------------------|
| SLB&M<br>ap)                                                                                                                                                                                                                                                                                                                                                                                                                                                                                                                                                                                                                                                                                                                                                                                                                                                                                                                                                                                                                                                                                             | evrs:<br>SHEET 1 OF 1                                                                                                                                                                                                                   |
| <ul> <li>Legal Description<br/>All of Lot 4 of the Coleman Industrial Subdivision as shown on the official plat thereof<br/>on file in the Office of the Weber County Recorder.</li> <li>Narrative <ol> <li>Josh Richins of Allied Mechanical requested a boundary survey of Lot 4 of the<br/>Coleman Industrial Subdivision for the purpose of constructing a security fence.</li> <li>The subdivision plat was oriented to an existing wood fence on the westerly line of<br/>said Lot 4. A tie was made back to the section corners as shown for retracement<br/>purposes.</li> </ol> </li> <li>All record bearings we rotated to match the Utah North State Plane Coordinate<br/>System (NAD83).</li> <li>Surveyor Certificate</li> <li>I Paul Ferry, a Licensed Professional Land Surveyor as prescribed by the Laws of the<br/>State of Utah and holding License No. 368358, do hereby certify that I have made a<br/>survey, or a field survey was made under my direction of the described property and<br/>that the plat hereon is a true and correct representation of said survey.</li> </ul> | DBY: DRAWN BY: COMMENTS:                                                                                                                                                                                                                |
| Set Philosophian<br>No. 368358<br>NTE CENTRE                                                                                                                                                                                                                                                                                                                                                                                                                                                                                                                                                                                                                                                                                                                                                                                                                                                                                                                                                                                                                                                             | SURVEY<br>d Mechanical<br>ial Subdivision<br>5 North, Range 2 West, SLB&M<br>unty, Utah                                                                                                                                                 |
|                                                                                                                                                                                                                                                                                                                                                                                                                                                                                                                                                                                                                                                                                                                                                                                                                                                                                                                                                                                                                                                                                                          | <b>RECORD OF SURVEY RECORD OF SURVEY</b> Prepared For: Allied Mechanical         Lot 4, Coleman Industrial Subdivision         Part of the NE 1/4 of Section 1, Township 5 North, Range 2 West, SLB&M         Ogden, Weber County, Utah |