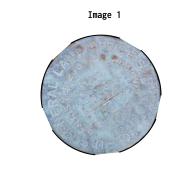

## SURVEYOR CERTIFICATE

Found North East Corner of Section 1, T7N, RZE,

4647.19' \_\_\_\_

Found Closing Corner to the South East Corner of

Section 36, T8N, R2E,

SLB&M, (See Image 1)

SLB&M (See Image 2)

I, Tyler R. Harper do hereby certify that I am a Professional Land Surveyor, and that I hold License No. 12542803, in accordance with Title 58, Chapter 22, of the Professional Engineers and Professional Surveyors Licensing Act, and I have made a survey of the above described property according to Section 17-23-17 and that the above plat correctly shows the true dimensions of the property