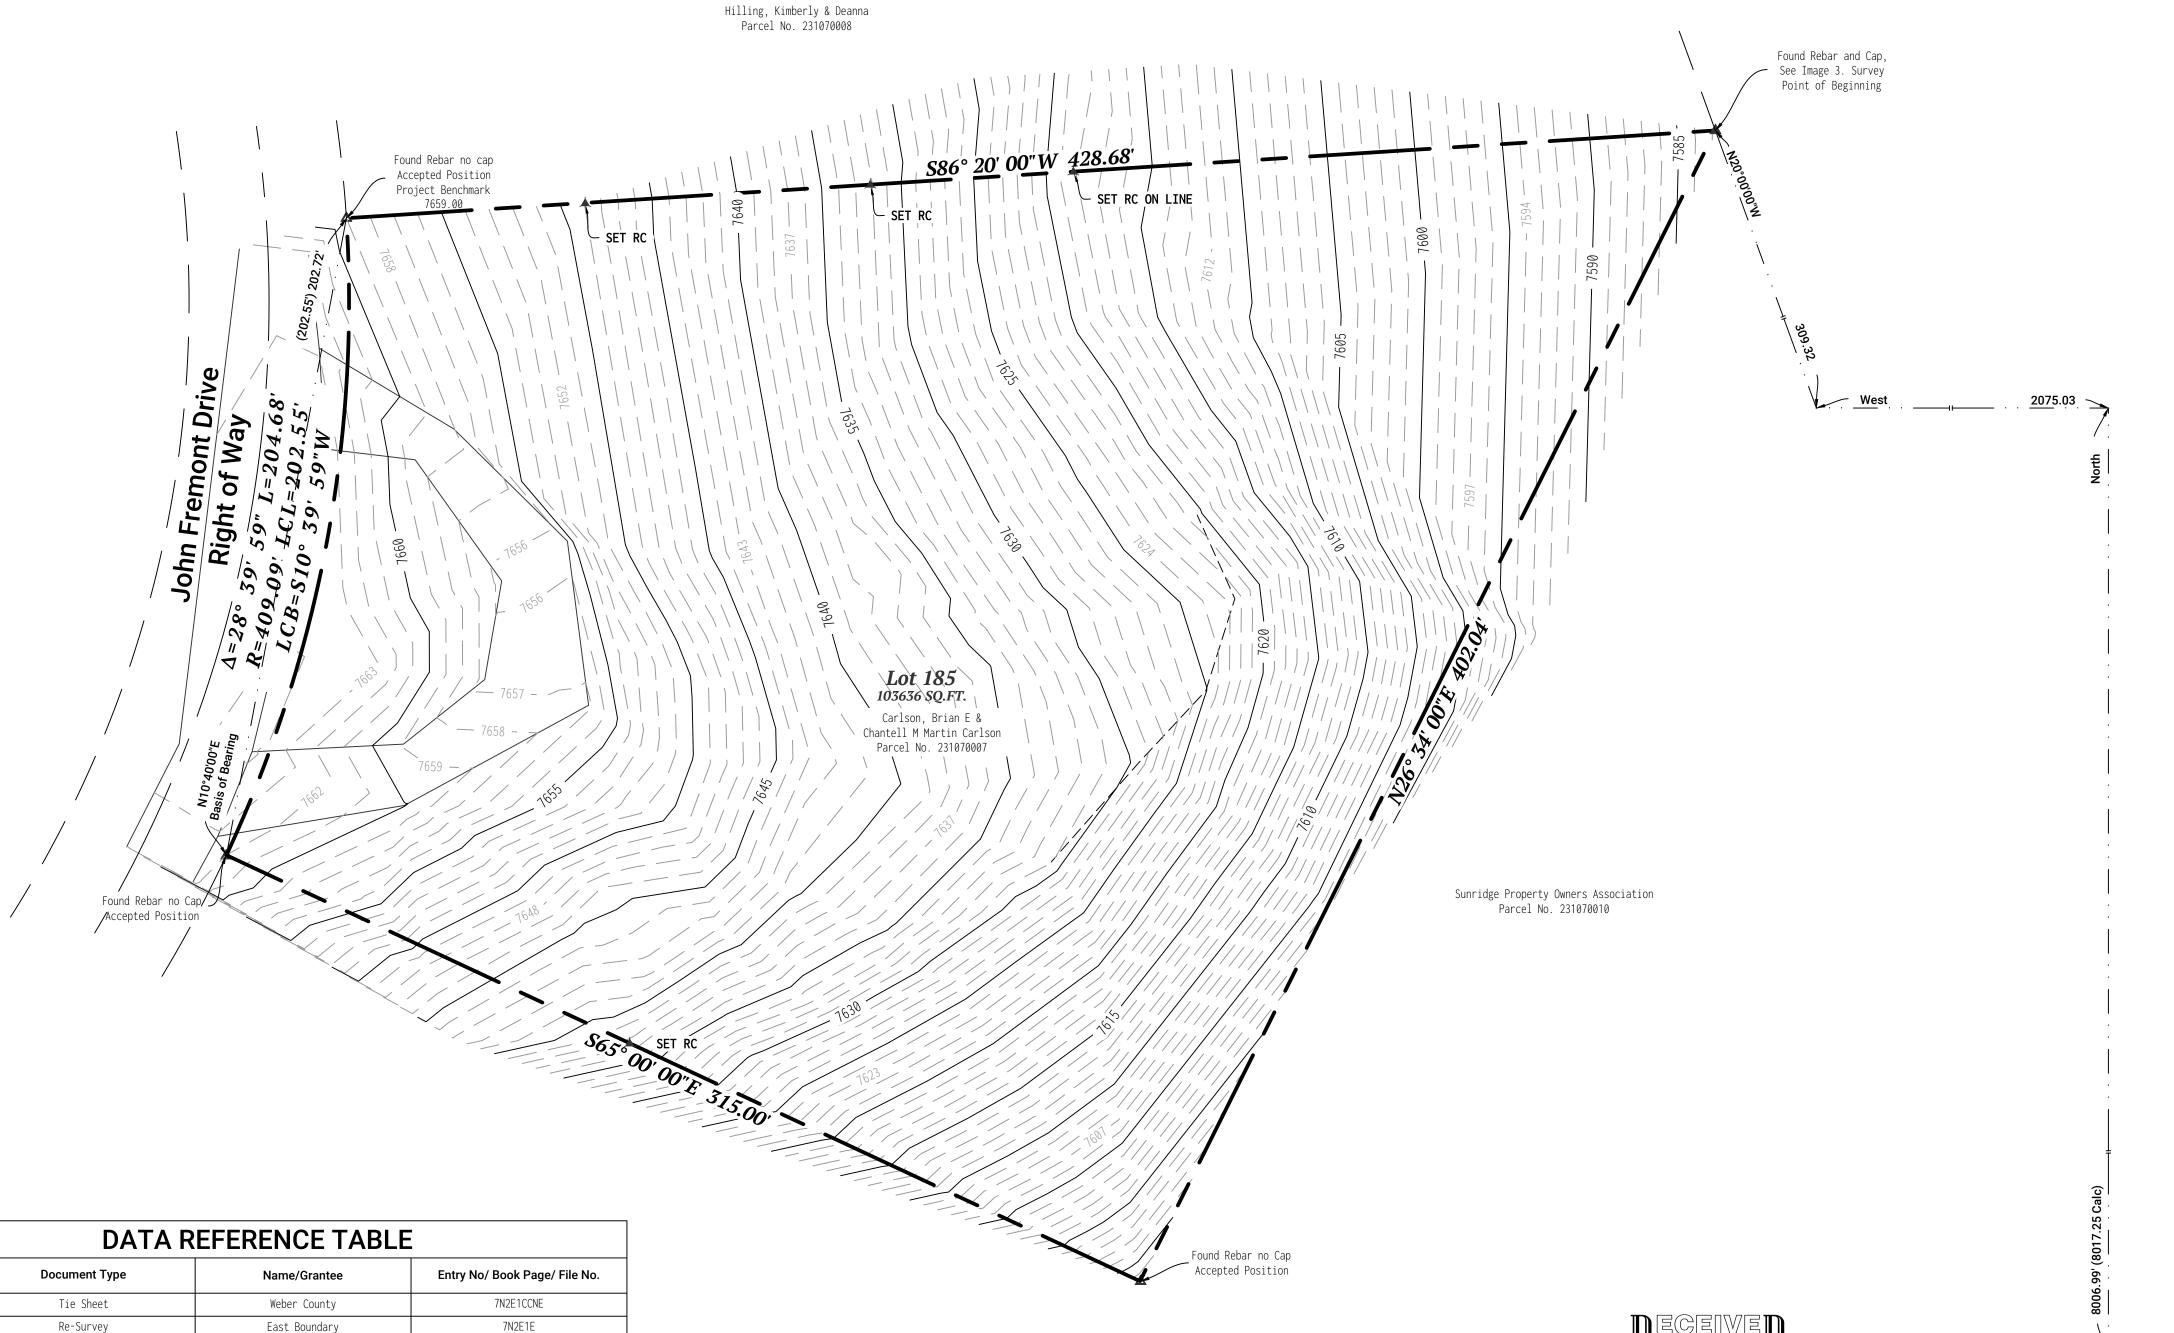

# LEGAL DESCRIPTION

ALL OF LOT 185, SUNRIDGE HIGHLANDS NO. 6, WEBER COUNTY, UTAH.

### SURVEYOR'S NARRATIVE

Brian Carlson requested this survey to retrace the property boundaries of Weber County Parcel 231070007 and to gather topographic data for building improvements.

The bearing basis for this survey is North 10°40'00" East, measured between the two found ½ inch rebars with no caps at the North and South corners on the West Side of Lot 185 of Sunridge Highland No. 6. This survey also located one monument that was indicated to have been found from the original survey labeled as the Southeast Corner of Section 36 Township North Range 2 East, Salt Lake Base and Meridian. The difference in measurements are as shown on the plat.

The Benchmark for this survey is the North West Corner of said lot being held at an elevation of 7659.00'° The majority of the topographic data show here on were Derived from total station observations.

With this data found the surveyor was able to locate all of the original property corners which were accepted. In addition, the surveyor set points on line as indicated on this plat.

Property corners were monumented as shown here on and serve as a point to the research and analysis completed in this survey. Should any data be found that is not mentioned here or that is contrary to the opinion of the Surveyor, it should be presented for consideration

## SURVEYOR CERTIFICATE

Found North East Corner of Section 1, T7N, RZE,

4647.19' \_\_\_\_

Found Closing Corner to the South East Corner of

Section 36, T8N, R2E,

SLB&M, (See Image 1)

SLB&M (See Image 2)

I, Tyler R. Harper do hereby certify that I am a Professional Land Surveyor, and that I hold License No. 12542803, in accordance with Title 58, Chapter 22, of the Professional Engineers and Professional Surveyors Licensing Act, and I have made a survey of the above described property according to Section 17-23-17 and that the above plat correctly shows the true dimensions of the property