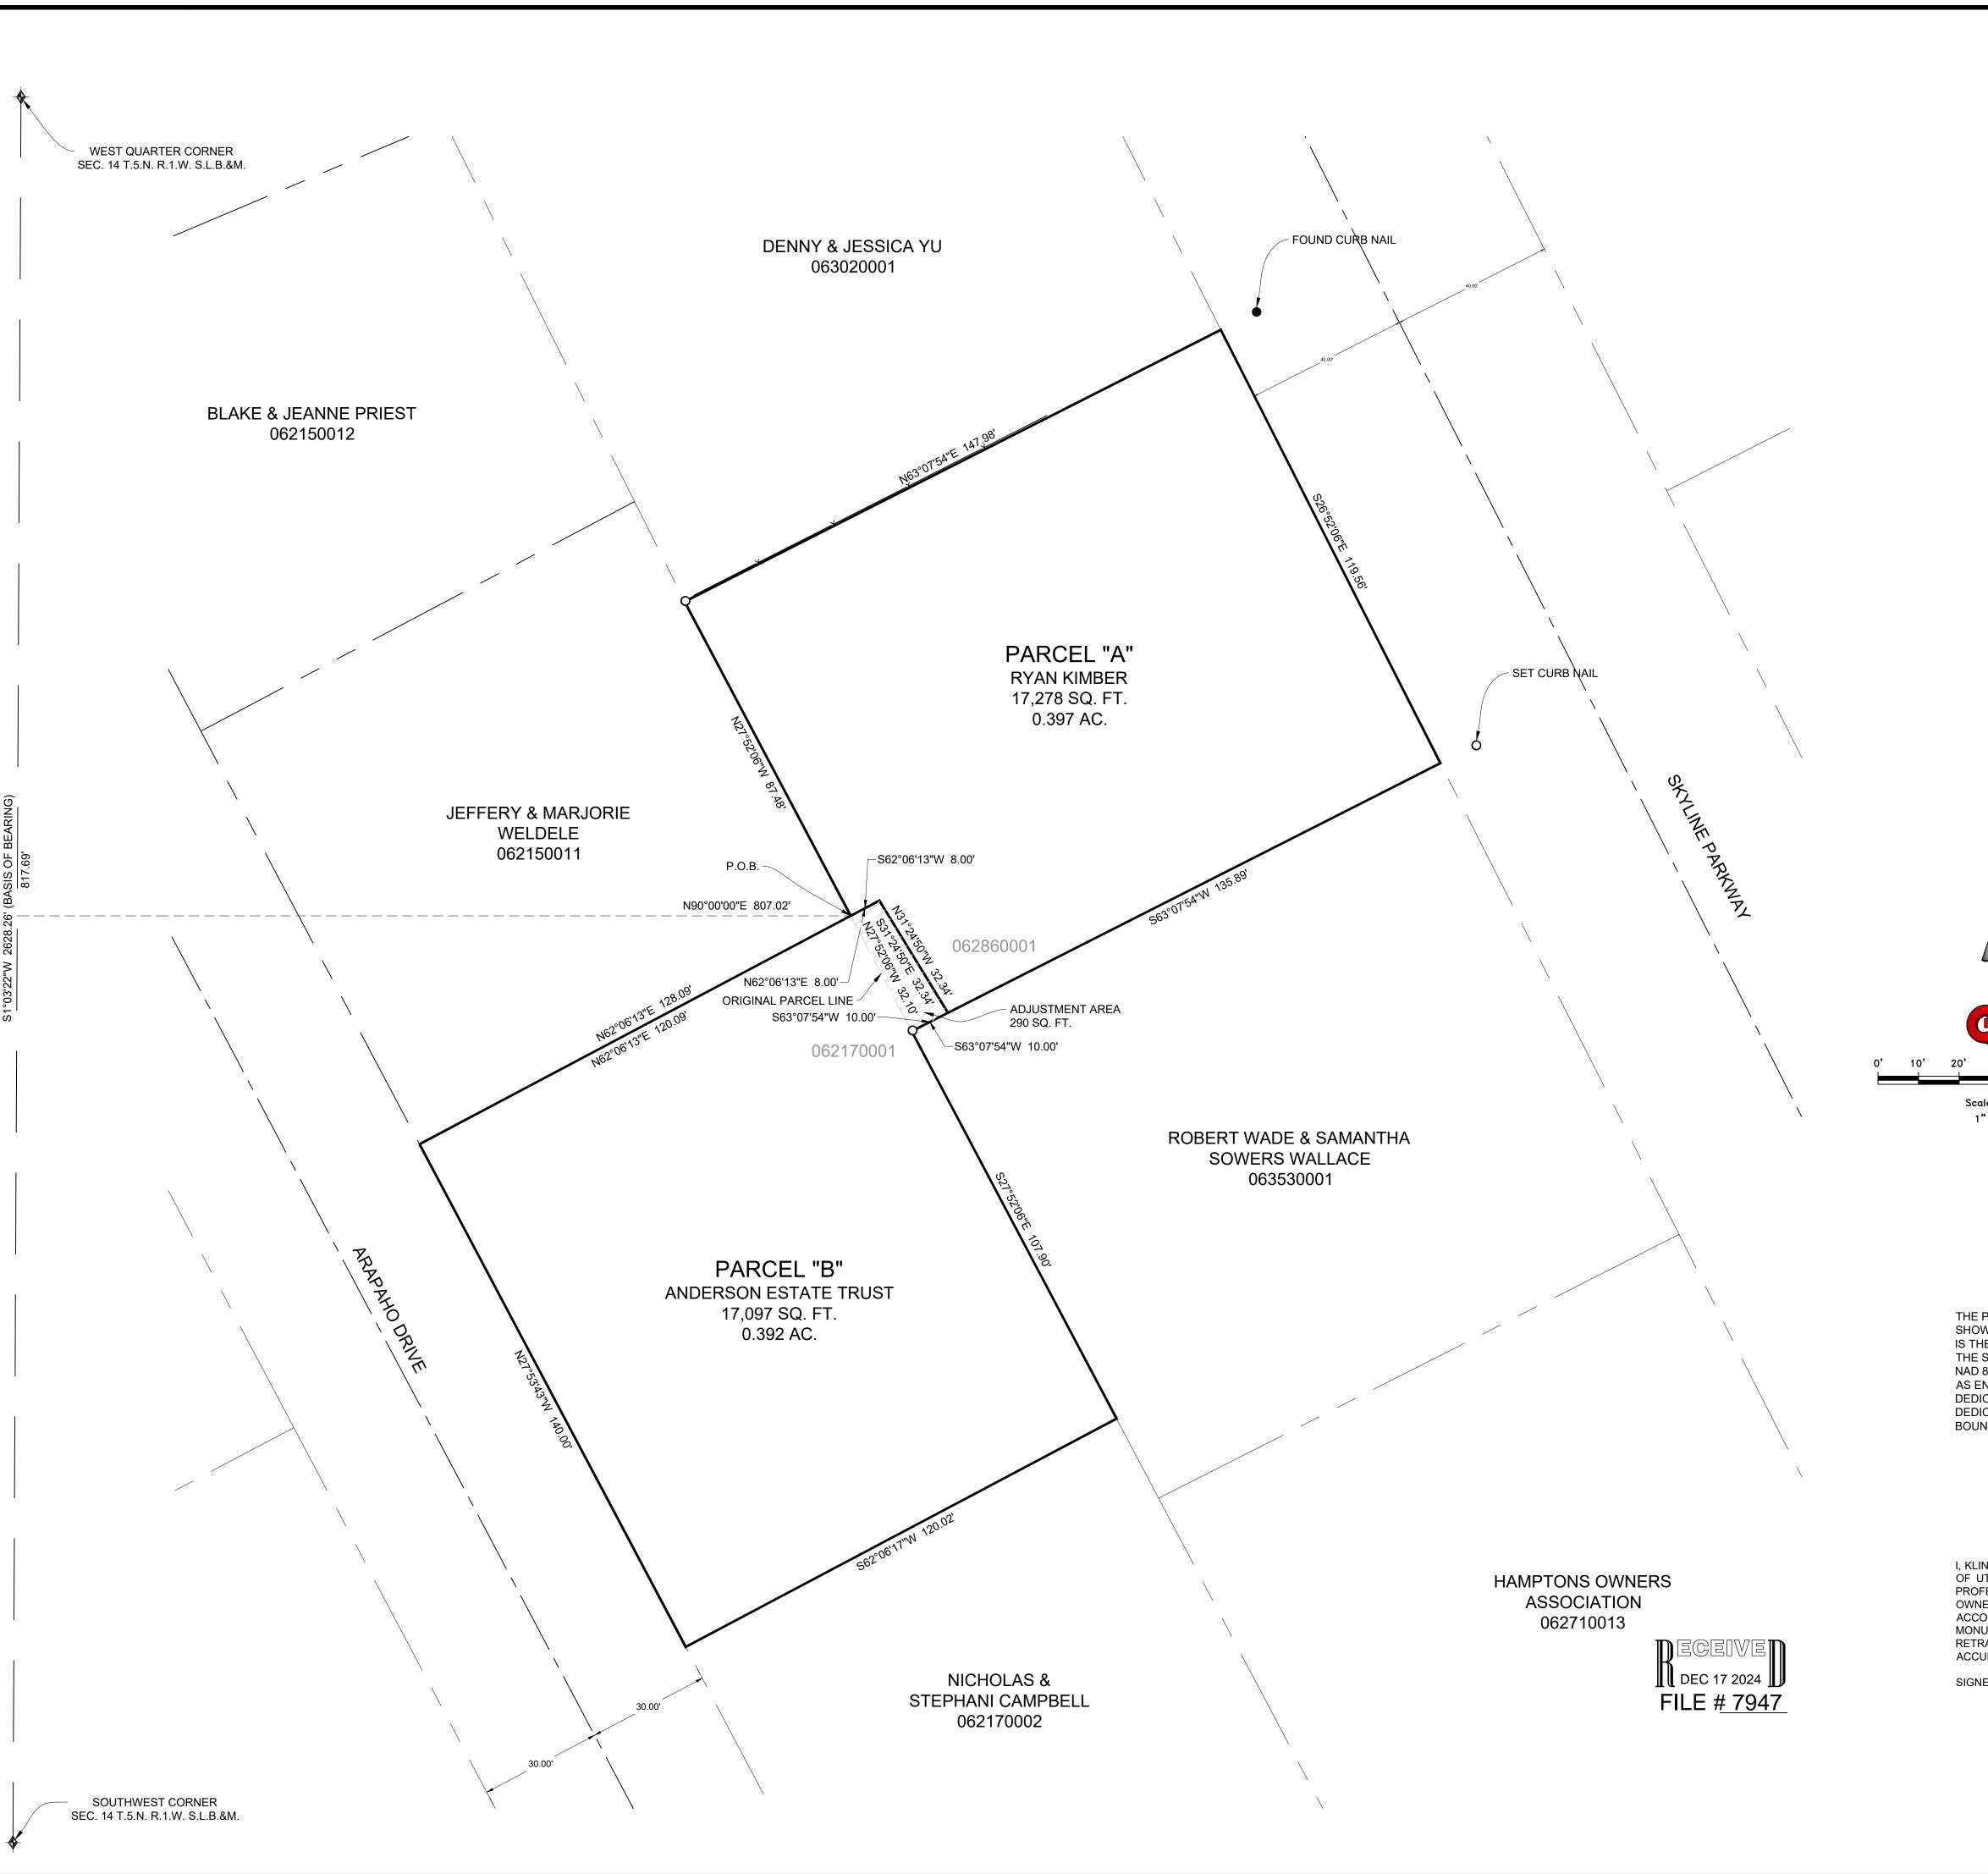

## PARCEL "A" RECORD (062860001) BOUNDARY DESCRIPTION

ALL OF LOT 23, HAMPTONS (THE) PHASE 1 PRUD, AMENDED, AMENDED LOTS 23 & 24, OGDEN CITY, WEBER COUNTY, UTAH, ACCORDING TO THE OFFICIAL PLAT THEREOF.

### PARCEL "B" RECORD (062170001) BOUNDARY DESCRIPTION

ALL OF LOT 193, SHADOW VALLEY ESTATES NO.15, OGDEN CITY, WEBER COUNTY, UTAH, ACCORDING TO THE OFFICIAL PLAT THEREOF.

#### ADJUSTED PARCEL "A" BOUNDARY DESCRIPTION

A PART OF THE SOUTHWEST QUARTER OF SECTION 14, TOWNSHIP 5 NORTH, RANGE 1 WEST, OF THE SALT LAKE BASE & MERIDIAN. MORE PARTICULARLY DESCRIBED AS FOLLOWS:
BEGINNING AT A POINT BEING LOCATED SOUTH 01°03'22" WEST 817.69 FEET ALONG THE WEST SECTION LINE OF SAID SOUTHWEST QUARTER SECTION AND NORTH 90°00'00" EAST 807.02 FEET FROM THE WEST QUARTER CORNER OF SAID SECTION 14; RUNNING THENCE NORTH 27°52'06" WEST 87.48 FEET; THENCE NORTH 63°07'54" EAST 147.98 FEET TO THE WEST RIGHT-OF-WAY LINE OF SKYLINE PARKWAY; THENCE ALONG SAID RIGHT-OF-WAY LINE SOUTH 26°52'06" EAST 119.56 FEET; THENCE SOUTH 63°07'54" WEST 135.89 FEET; THENCE NORTH 31°24'50" WEST 32.34 FEET; THENCE SOUTH 62°06'13" WEST 8.00 FEET; THENCE NORTH 27°52'06" WEST 87.48 FEET TO THE POINT OF BEGINNING CONTAINING 17,278 SQUARE FEET OR 0.397 ACRES.

## ADJUSTED PARCEL "B" BOUNDARY DESCRIPTION

A PART OF THE SOUTHWEST QUARTER OF SECTION 14, TOWNSHIP 5 NORTH, RANGE 1 WEST, OF THE SALT LAKE BASE & MERIDIAN. MORE PARTICULARLY DESCRIBED AS FOLLOWS:
BEGINNING AT A POINT BEING LOCATED SOUTH 01°03'22" WEST 817.69 FEET ALONG THE WEST SECTION LINE OF SAID SOUTHWEST QUARTER SECTION AND NORTH 90°00'00" EAST 807.02 FEET FROM THE WEST QUARTER CORNER OF SAID SECTION 14; RUNNING THENCE NORTH 62°06'13" EAST 8.00 FEET; THENCE SOUTH 31°24'50" EAST 32.34 FEET; THENCE SOUTH 63°07'54" WEST 10.00 FEET; THENCE SOUTH 27°52'06" EAST 107.90 FEET; THENCE SOUTH 62°06'17" WEST 120.02 FEET TO THE EAST RIGHT-OF-WAY LINE OF ARAPAHO DRIVE; THENCE ALONG SAID RIGHT-OF-WAY LINE NORTH 27°53'43" WEST 140.00 FEET; THENCE NORTH 62°06'13" EAST 120.09 FEET TO THE POINT OF BEGINNING. CONTAINING 17,097 SQUARE FEET OR 0.392 ACRES.

#### ADJUSTMENT AREA BOUNDARY DESCRIPTION

A PART OF THE SOUTHWEST QUARTER OF SECTION 14, TOWNSHIP 5 NORTH, RANGE 1 WEST, OF THE SALT LAKE BASE & MERIDIAN. MORE PARTICULARLY DESCRIBED AS FOLLOWS:
BEGINNING AT A POINT BEING LOCATED SOUTH 01°03'22" WEST 817.69 FEET ALONG THE WEST SECTION LINE OF SAID SOUTHWEST QUARTER SECTION AND NORTH 90°00'00" EAST 807.02 FEET FROM THE WEST QUARTER CORNER OF SAID SECTION 14; RUNNING THENCE NORTH 62°06'13" EAST 8.00 FEET; THENCE SOUTH 31°24'50" EAST 32.34 FEET; THENCE SOUTH 63°07'54" WEST 10.00 FEET; THENCE NORTH 27°52'06" WEST 32.10 FEET TO THE POINT OF BEGINNING. CONTAINING 290 SQUARE FEET.

# NARRATIVE

THE PURPOSE OF THIS SURVEY WAS TO ESTABLISH AND SET THE PROPERTY CORNERS OF THE PARCEL AS SHOWN AND DESCRIBED HEREON. THE SURVEY WAS ORDERED BY COREY COMBE. THE BASIS OF BEARING IS THE WEST LINE OF THE SOUTHWEST QUARTER OF SECTION 14, TOWNSHIP 5 NORTH, RANGE 1 WEST, OF THE SALT LAKE BASE AND MERIDIAN WHICH BEARS SOUTH 01°03'22" WEST WEBER COUNTY, UTAH NORTH, NAD 83 STATE PLANE GRID BEARING. THE BOUNDARY WAS DETERMINED BY WARRANTY DEEDS RECORDED AS ENTRY NUMBERS 2639027 AND 3332880, AND DEEDS OF ADJOINING PROPERTY OWNERS. THE DEDICATED PLATS OF THE HAMPTONS PHASE 1 PRUD AMENDED, AMENDED LOTS 23 & 24 AND THE DEDICATED PLATS OF SHADOW VALLEY ESTATES NO. 12 AND NO. 15 WERE ALSO USED TO DETERMINE BOUNDARY LOCATION ALONG WITH THE FOUND MONUMENTS AS SHOWN AND DESCRIBED HEREON.