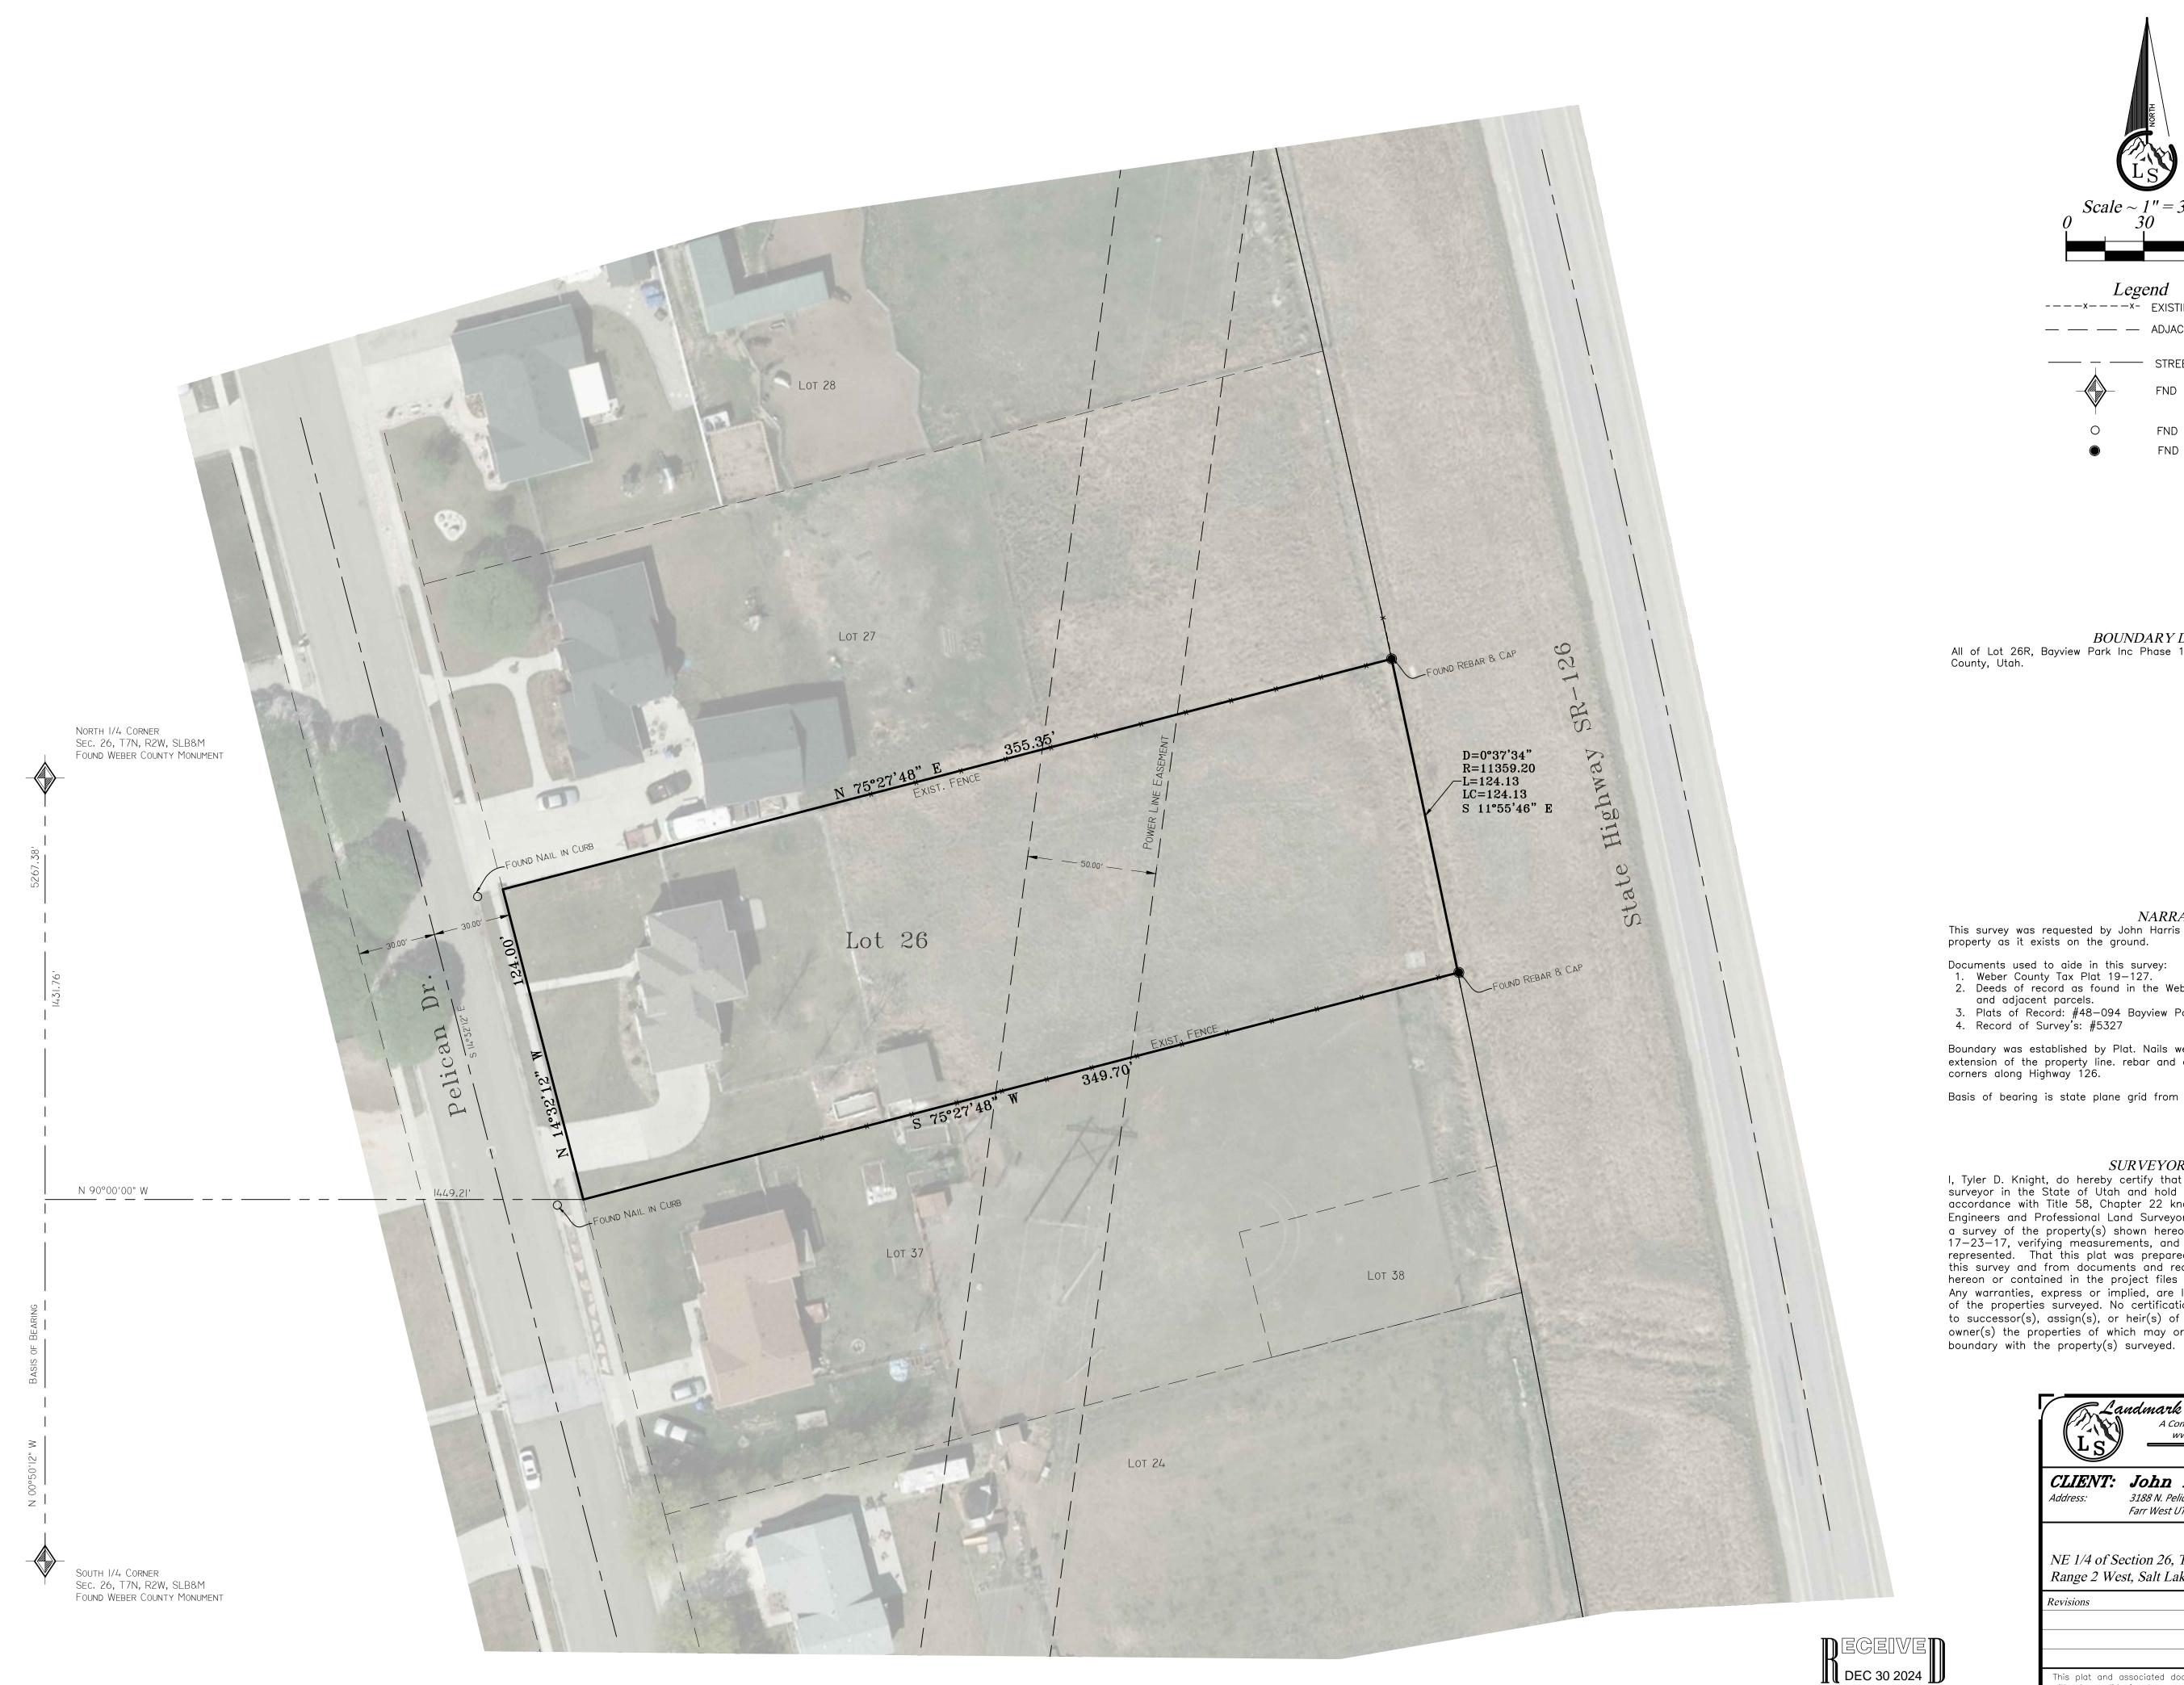

----x---x- EXISTING FENCE

— — — ADJACENT PROPERTY

— — STREET CENTERLINE

FND SECTION CORNER

FND CURB NAIL

FND REBAR AND CAP

BOUNDARY DESCRIPTION

All of Lot 26R, Bayview Park Inc Phase 1, Amended, Farr West City, Weber County, Utah.

*NARRATIVE* 

This survey was requested by John Harris to determine the location of the property as it exists on the ground.

FILE # 7950

- Documents used to aide in this survey: 1. Weber County Tax Plat 19—127. 2. Deeds of record as found in the Weber County Recorders Office for subject and adjacent parcels.
- 3. Plats of Record: #48—094 Bayview Park Inc. Phase 1 Amended. 4. Record of Survey's: #5327

Boundary was established by Plat. Nails were found in the top of curb at the extension of the property line. rebar and cap's were found at the back property corners along Highway 126.

Basis of bearing is state plane grid from monuments as shown.