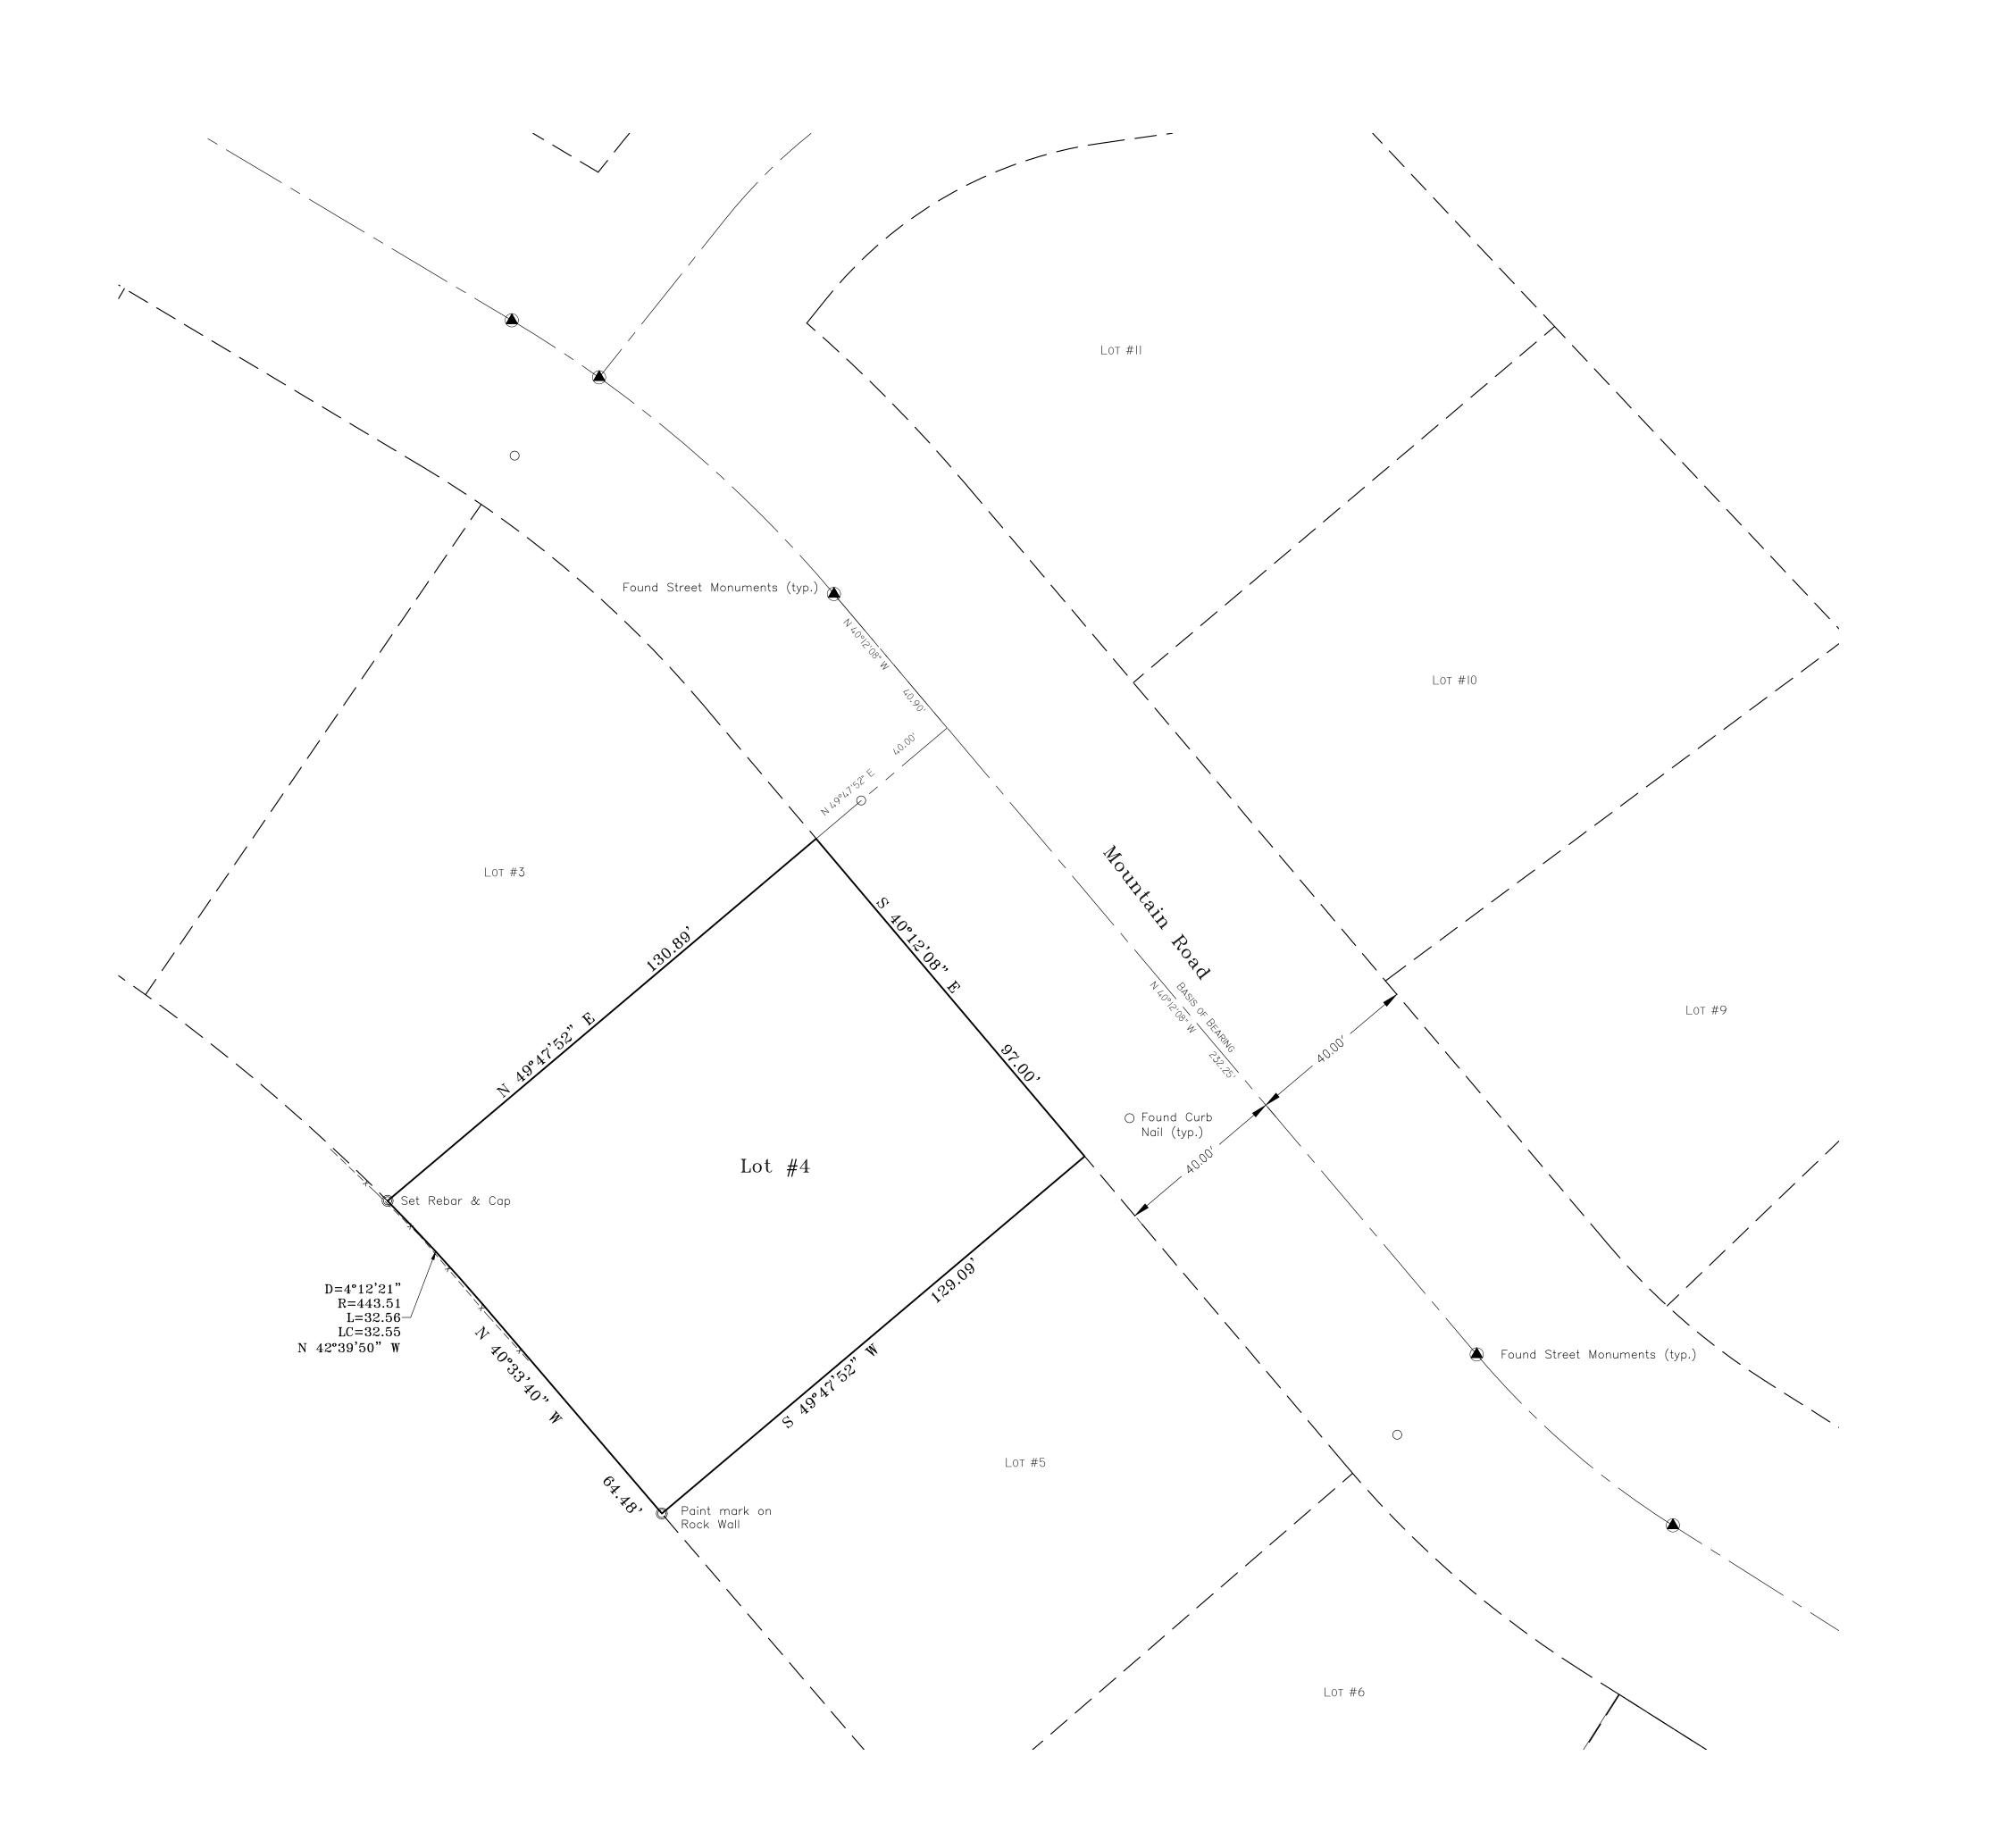

## Legend

----x---x- EXISTING FENCE

— — — EASEMENTS (as labeled or granted)

----- STREET CENTERLINE

FND STREET MONUMENT

FND CURB NAIL

FND REBAR AND CAP

SET #5x24" REBAR AND CAP STAMPED LANDMARK

BOUNDARY DESCRIPTION
All of Lot 4, White Rock Phase 1 Subdivision, North Ogden City, Weber County,

NARRATIVE

This survey was requested by Kirt Nalder to determine the location of the property as it exists on the ground.

FILE # 7951

Documents used to aide in this survey:
1. Weber County Tax Plat 16—367.
2. Deeds of record as found in the Weber County Recorders Office for subject

and adjacent parcels. 3. Plats of Record: #87-027 White Rock Phase 1 Subdivision

Boundary was established by recorded plat. Street monuments were found and

Basis of bearing is state plane grid from monuments as shown.