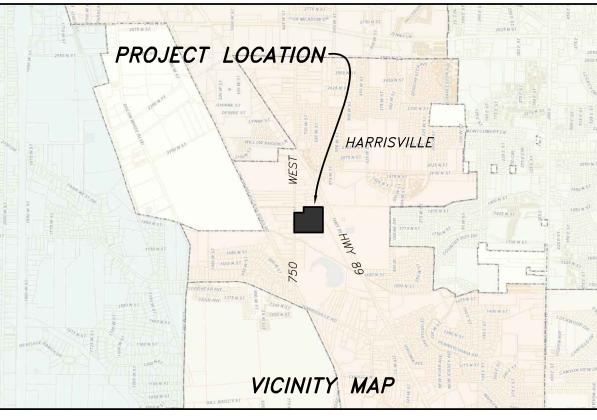

# HARRISVILLE COMPLEX SUBDIVISION

HARRISVILLE, WEBER COUNTY, UTAH A PART OF THE NORTHEAST QUARTER OF SECTION 6, TOWNSHIP 6 NORTH, RANGE 1 WEST, SALT LAKE BASE & MERIDIAN FFRRUARY 2025

| TREET                 | NORTH QUARTER CORNER C<br>T. 6 N., R. 1 W., SLB&M<br>FOUND WEBER CO. BRASS |                                                                             | & Austin Tracy                                       | NORTHEAST CORNER OF SEC. 6, ——<br>T. 6 N., R. 1 W., SLB&M<br>FOUND WEBER CO. BRASS CAP MONU<br>1975 | <b>IMENT</b>                                                                                                                                                                                                                                                                                                                                                                                                                                                                                                                                                                                                                                                                                                                                                                                                                                                                                                                                                                                                                                                                                                                                                                                                                                                                                                                                                                                                                                                                                                                                                                                                                                                                                                                                                                                                                                                                                                                                                                                                                                                                                                                   |
|-----------------------|----------------------------------------------------------------------------|-----------------------------------------------------------------------------|------------------------------------------------------|-----------------------------------------------------------------------------------------------------|--------------------------------------------------------------------------------------------------------------------------------------------------------------------------------------------------------------------------------------------------------------------------------------------------------------------------------------------------------------------------------------------------------------------------------------------------------------------------------------------------------------------------------------------------------------------------------------------------------------------------------------------------------------------------------------------------------------------------------------------------------------------------------------------------------------------------------------------------------------------------------------------------------------------------------------------------------------------------------------------------------------------------------------------------------------------------------------------------------------------------------------------------------------------------------------------------------------------------------------------------------------------------------------------------------------------------------------------------------------------------------------------------------------------------------------------------------------------------------------------------------------------------------------------------------------------------------------------------------------------------------------------------------------------------------------------------------------------------------------------------------------------------------------------------------------------------------------------------------------------------------------------------------------------------------------------------------------------------------------------------------------------------------------------------------------------------------------------------------------------------------|
| I <b>a</b> /I         | 2021<br>(WEST - DEED)<br>89°46'21" W - WEBER CO.)<br>5 89°46'26" W         | 5.65' (EAST)<br>N 89°46'26" E                                               | 17-064-0005  SECTION LINE - BASIS OF BEARING         | (558.6')<br>(558.72' (2849.86)<br>(2849.70)                                                         | -                                                                                                                                                                                                                                                                                                                                                                                                                                                                                                                                                                                                                                                                                                                                                                                                                                                                                                                                                                                                                                                                                                                                                                                                                                                                                                                                                                                                                                                                                                                                                                                                                                                                                                                                                                                                                                                                                                                                                                                                                                                                                                                              |
|                       | BENJAMIN GLARK<br>11-019-0024                                              | 2'18" E 150.00'  2'18" E 150.00'  M. 60.57.E N                              | 20' IRRIGATION & DRAINAGE EASEMENT CENTERED ON DITCH | P.O.B. 2000.59' (1996.7')                                                                           | /                                                                                                                                                                                                                                                                                                                                                                                                                                                                                                                                                                                                                                                                                                                                                                                                                                                                                                                                                                                                                                                                                                                                                                                                                                                                                                                                                                                                                                                                                                                                                                                                                                                                                                                                                                                                                                                                                                                                                                                                                                                                                                                              |
| 33.00'                | (EAST)  89°46'34" E  257.40'  L19  Animage Easeme Centered on dit          | EXISTING DITCH RELOCATE  10.40'  L20  R5  R5  R5  R5  R5  R5  R5  R5  R5  R | TO BE L10 L11 L12 L13 L14 EXISTING DITCH TO BE       | 438.95*                                                                                             | \(\rightarrow\) \(\rightarrow\ |
| 22 ROADWAY DEDICATION |                                                                            | LOT 1  450,472 S.F. OR 10.34 ACRES                                          | RELOCATED  HARRISVILLE  11-019-000                   | ; CITY                                                                                              | BENT -019-                                                                                                                                                                                                                                                                                                                                                                                                                                                                                                                                                                                                                                                                                                                                                                                                                                                                                                                                                                                                                                                                                                                                                                                                                                                                                                                                                                                                                                                                                                                                                                                                                                                                                                                                                                                                                                                                                                                                                                                                                                                                                                                     |
| S 0.52'18" W          | 10' P.U.E.<br>(TYP.)                                                       | HARRISVILLE CI <sup>*</sup><br>11–019–0025                                  | 78.15                                                | 218.99'  LOT 2  S.F. OR 1.07 ACRES                                                                  | -0047                                                                                                                                                                                                                                                                                                                                                                                                                                                                                                                                                                                                                                                                                                                                                                                                                                                                                                                                                                                                                                                                                                                                                                                                                                                                                                                                                                                                                                                                                                                                                                                                                                                                                                                                                                                                                                                                                                                                                                                                                                                                                                                          |
| N N                   | - SCRIBE X IN SIDEWALK                                                     | <del>0</del> NORTH                                                          | 10' P.U.E. (TYP.)  100.93  33.00'  STREET  216.      | 648 W.  (HINOS)  (C2  C3  C3  C3  C3  C3  C3  C3  C3  C3                                            |                                                                                                                                                                                                                                                                                                                                                                                                                                                                                                                                                                                                                                                                                                                                                                                                                                                                                                                                                                                                                                                                                                                                                                                                                                                                                                                                                                                                                                                                                                                                                                                                                                                                                                                                                                                                                                                                                                                                                                                                                                                                                                                                |
| 33.00′                |                                                                            | PATA                                                                        |                                                      |                                                                                                     |                                                                                                                                                                                                                                                                                                                                                                                                                                                                                                                                                                                                                                                                                                                                                                                                                                                                                                                                                                                                                                                                                                                                                                                                                                                                                                                                                                                                                                                                                                                                                                                                                                                                                                                                                                                                                                                                                                                                                                                                                                                                                                                                |