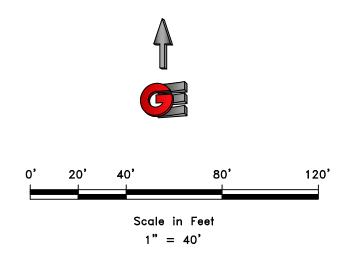

ONE LIMITED PARTNERSHIP 220150034 VICTORIA BARRETT 220150041 SOUTH QUARTER CORNER SEC. 21, T7N, R1E, S.L.B.&M.

## BOUNDARY DESCRIPTION

A PART OF THE NORTHWEST QUARTER OF SECTION 21, TOWNSHIP 7 NORTH, RANGE 1 EAST OF THE SALT LAKE BASE AND MERIDIAN. BEGINNING AT A POINT BEING LOCATED NORTH 00°23'52" EAST 2849.76 FEET ALONG A LINE BETWEEN THE SOUTH QUARTER CORNER AND NORTH QUARTER CORNER OF SAID SECTION 21 AND NORTH 90°00'00" WEST 114.19 FEET FROM THE SOUTH QUARTER CORNER OF SAID SECTION 21, RUNNING THENCE NORTH 89°47'50" WEST 644.76 FEET TO THE EAST RIGHT-OF-WAY LINE OF RIVER ROAD; THENCE ALONG SAID EAST RIGHT-OF-WAY LINE NORTH 14°10'00" WEST 203.90 FEET; THENCE SOUTH 89°35'22" EAST 696.02 FEET; THENCE SOUTH 00°23'36" WEST 195.00 FEET TO THE POINT OF BEGINNING. CONTAINING 3.02 ACRES.







NARRATIVE

NE PURPOSE OF THIS SURVEY WAS TO ESTABLISH AND SET THE PROPERTY CORNERS OF THE PARCEL AS SHOWN AND DESCRIBED HEREON. THE SURVEY WAS ORDERED BY PADEN ANDERSON. THE BASIS OF BEARING IS THE LINE BETWEEN THE SOUTH QUARTER CORNER AND NORTH QUATER CORNER OF SECTION 21, TOWNSHIP 7 NORTH, RANGE 1 EAST OF THE SALT LAKE BASE AND WHICH BEARS NORTH 00°23°52" EAST, WEBER COUNTY, UTAH NORTH, NAD 83 STATE COUNTY WAS DETERMINED BUY WARRANTY DEED RECORDED AS TO SEEDS OF ADJOINING PROPERTY OWNERS. RECORD OF SURVEY AT OF ASPEN FALLS ESTATES CLUSTER SUBDIVISION CONTACT OF ASPEN FALLS ESTATES CLUSTER SUBDIVISION CONTACT

## SURVEYOR'S CERTIFICATE

I, KLINT H. WHITNEY, DO HEREBY CERTIFY THAT I AM A LICENSED PROFESSIONAL LAND SURVEYOR IN THE STATE OF UTAH AND THAT I HOLD CERTIFICATE NO. 8227228 IN