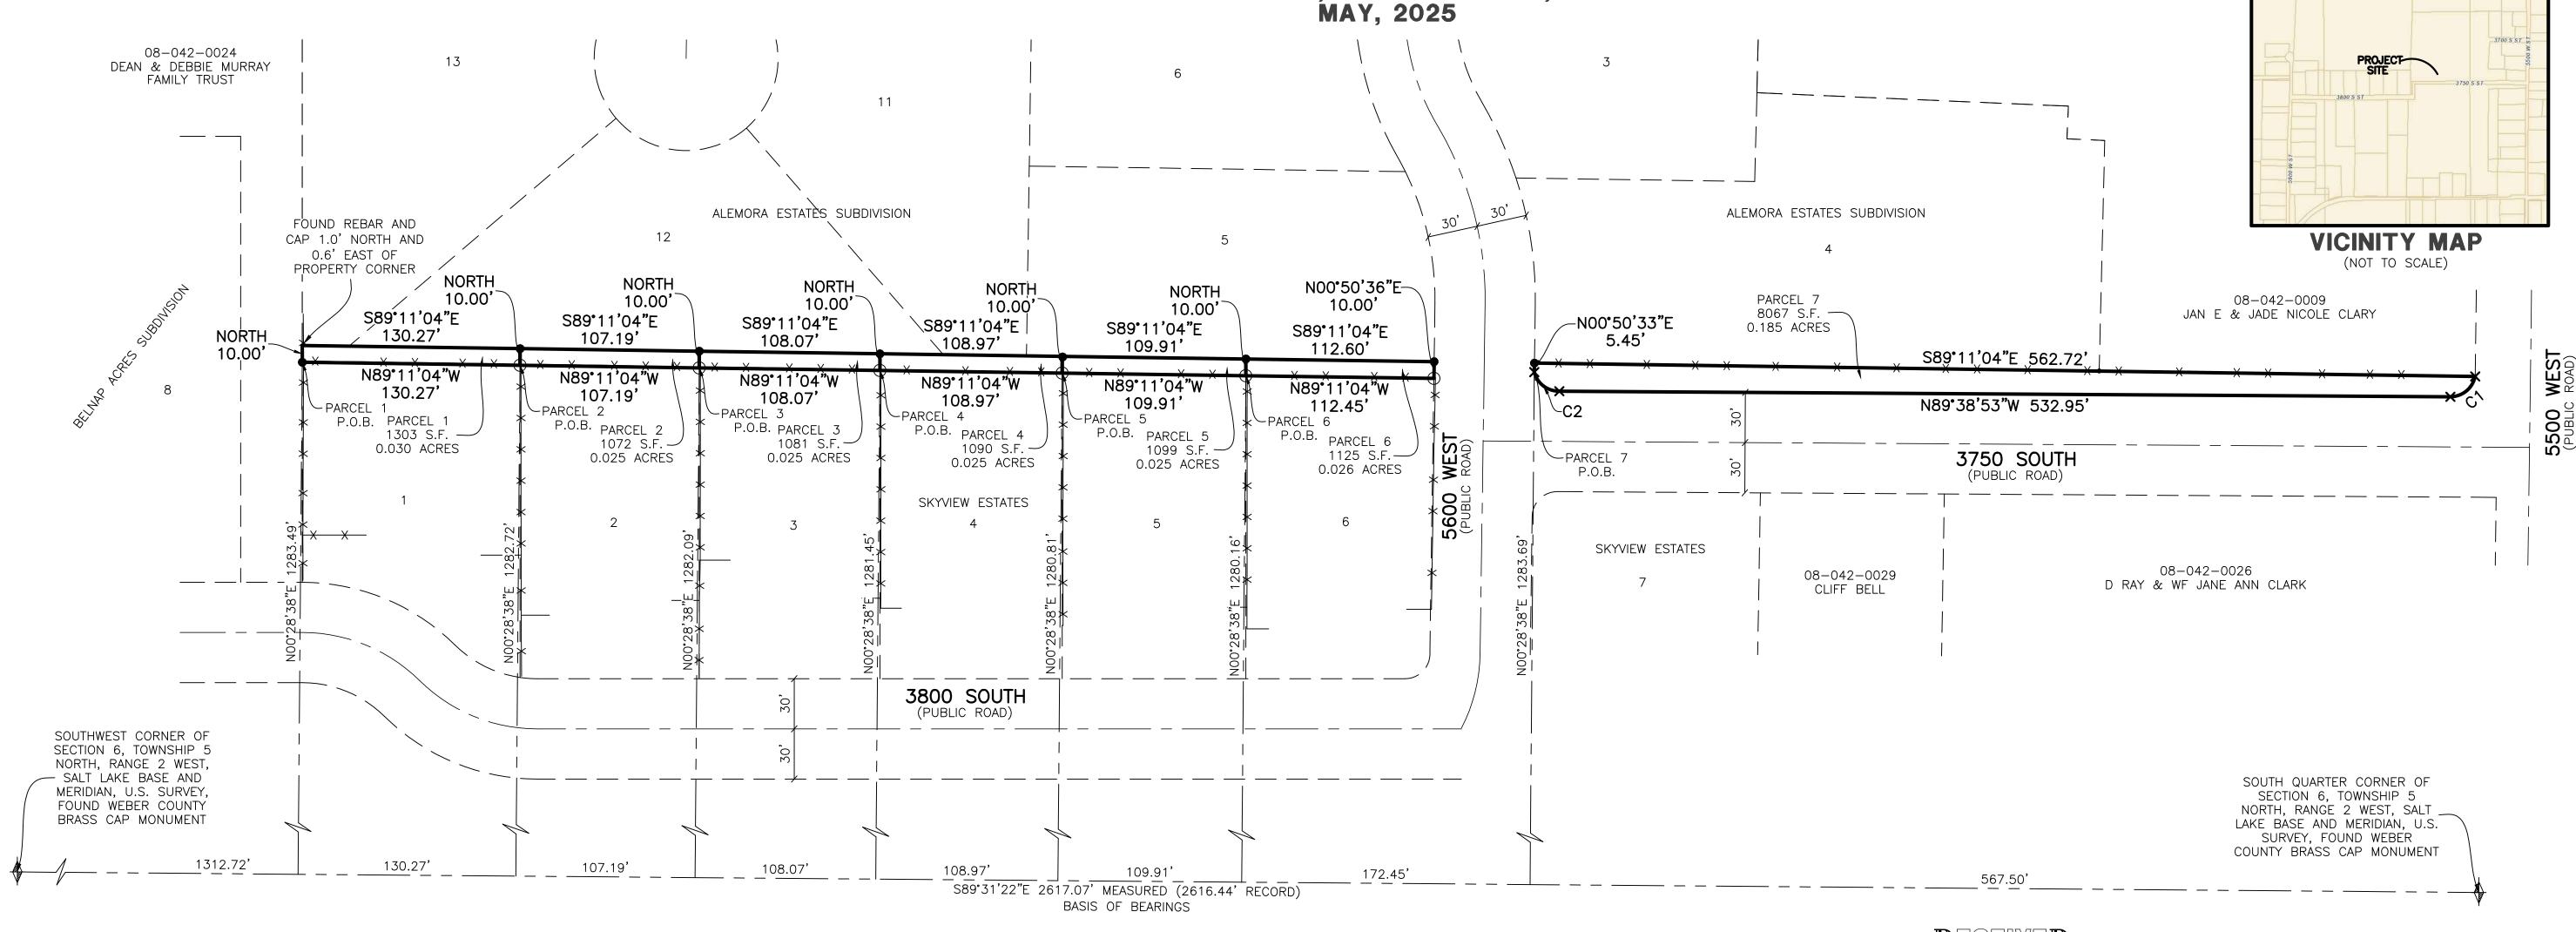

# RECORD OF SURVEY

PART OF THE SOUTHWEST QUARTER OF SECTION 6, TOWNSHIP 5 NORTH, RANGE 2 WEST, S.L.B.&M., U.S. SURVEY HOOPER CITY, WEBER COUNTY, UTAH

### LEGAL DESCRIPTIONS

#### PARCEL 1

A PORTION OF PARCEL A OF SKYVIEW ESTATES BEING LOCATED IN THE SOUTHWEST QUARTER OF SECTION 6, TOWNSHIP 5 NORTH, RANGE 2 WEST, SALT LAKE BASE AND MERIDIAN, U.S. SURVEY, DESCRIBED AS FOLLOWS:

BEGINNING AT THE NORTHWEST CORNER OF LOT 1 OF SKYVIEW ESTATES, SAID POINT BEING 1312.72 FEET SOUTH 89°31'22" EAST ALONG THE SECTION LINE AND 1283.49 FEET NORTH 00°28'38" EAST FROM THE SOUTHWEST CORNER OF SAID SECTION 6 (SOUTHWEST CORNER BEING NORTH 89'31'22" WEST 2617.07 FEET FROM THE SOUTH QUARTER CORNER OF SAID SECTION 6); THENCE DUE NORTH 10.00 FEET TO THE SOUTH LINE OF ALEMORA ESTATES SUBDIVISION; THENCE SOUTH 89°11'04" EAST 130.27 FEET ALONG SAID SOUTH LINE; THENCE DUE SOUTH 10.00 FEET TO THE NORTHEAST CORNER OF SAID LOT 1; THENCE NORTH 89°11'04" WEST 130.27 FEET ALONG THE NORTH LINE OF SAID LOT 1 TO THE POINT OF BEGINNING.

CONTAINING 1,303 SQUARE FEET OR 0.030 ACRES.

### PARCEL 2

A PORTION OF PARCEL A OF SKYVIEW ESTATES BEING LOCATED IN THE SOUTHWEST QUARTER OF SECTION 6, TOWNSHIP 5 NORTH, RANGE 2 WEST, SALT LAKE BASE AND MERIDIAN, U.S. SURVEY, DESCRIBED AS FOLLOWS:

BEGINNING AT THE NORTHWEST CORNER OF LOT 2 OF SKYVIEW ESTATES, SAID POINT BEING 1442.98 FEET SOUTH 89°31'22" EAST ALONG THE SECTION LINE AND 1282.72 FEET NORTH 00°28'38" EAST FROM THE SOUTHWEST CORNER OF SAID SECTION 6 (SOUTHWEST CORNER BEING NORTH 89°31'22" WEST 2617.07 FEET FROM THE SOUTH QUARTER CORNER OF SAID SECTION 6); THENCE DUE NORTH 10.00 FEET TO THE SOUTH LINE OF ALEMORA ESTATES SUBDIVISION; THENCE SOUTH 89°11'04" EAST 107.19 FEET ALONG SAID SOUTH LINE; THENCE DUE SOUTH 10.00 FEET TO THE NORTHEAST CORNER OF SAID LOT 2; THENCE NORTH 89°11'04" WEST 107.19 FEET ALONG THE NORTH LINE OF SAID LOT 2 TO THE POINT OF BEGINNING.

CONTAINING 1,072 SQUARE FEET OR 0.025 ACRES.

#### PARCEL 3

A PORTION OF PARCEL A OF SKYVIEW ESTATES BEING LOCATED IN THE SOUTHWEST QUARTER OF SECTION 6, TOWNSHIP 5 NORTH, RANGE 2 WEST, SALT LAKE BASE AND MERIDIAN, U.S. SURVEY, DESCRIBED AS FOLLOWS:

BEGINNING AT THE NORTHWEST CORNER OF LOT 3 OF SKYVIEW ESTATES, SAID POINT BEING 1550.17 FEET SOUTH 89°31'22" EAST ALONG THE SECTION LINE AND 1282.09 FEET NORTH 00°28'38" EAST FROM THE SOUTHWEST CORNER OF SAID SECTION 6 (SOUTHWEST CORNER BEING NORTH 89°31'22" WEST 2617.07 FEET FROM THE SOUTH QUARTER CORNER OF SAID SECTION 6); THENCE DUE NORTH 10.00 FEET TO THE SOUTH LINE OF ALEMORA ESTATES SUBDIVISION; THENCE SOUTH 89°11'04" EAST 108.07 FEET ALONG SAID SOUTH LINE; THENCE DUE SOUTH 10.00 FEET TO THE NORTHEAST CORNER OF SAID LOT 3; THENCE NORTH 89°11'04" WEST 108.07 FEET ALONG THE NORTH LINE OF SAID LOT 3 TO THE POINT OF BEGINNING.

CONTAINING 1,081 SQUARE FEET OR 0.025 ACRES.

# LEGAL DESCRIPTIONS

A PORTION OF PARCEL A OF SKYVIEW ESTATES BEING LOCATED IN THE SOUTHWEST QUARTER OF SECTION 6, TOWNSHIP 5 NORTH, RANGE 2 WEST, SALT LAKE BASE AND MERIDIAN, U.S. SURVEY, DESCRIBED AS FOLLOWS:

BEGINNING AT THE NORTHWEST CORNER OF LOT 4 OF SKYVIEW ESTATES, SAID POINT BEING 1658.24 FEET SOUTH 89°31'22" EAST ALONG THE SECTION LINE AND 1281.45 FEET NORTH 00°28'38" EAST FROM THE SOUTHWEST CORNER OF SAID SECTION 6 (SOUTHWEST CORNER BEING NORTH 89°31'22" WEST 2617.07 FEET FROM THE SOUTH QUARTER CORNER OF SAID SECTION 6); THENCE DUE NORTH 10.00 FEET TO THE SOUTH LINE OF ALEMORA ESTATES SUBDIVISION; THENCE SOUTH 89°11'04" EAST 108.97 FEET ALONG SAID SOUTH LINE; THENCE DUE SOUTH 10.00 FEET TO THE NORTHEAST CORNER OF SAID LOT 4; THENCE NORTH 89°11'04" WEST 108.97 FEET ALONG THE NORTH LINE OF SAID LOT 4 TO THE POINT OF BEGINNING.

CONTAINING 1,090 SQUARE FEET OR 0.025 ACRES.

PARCEL 4

A PORTION OF PARCEL A OF SKYVIEW ESTATES BEING LOCATED IN THE SOUTHWEST QUARTER OF SECTION 6, TOWNSHIP 5 NORTH, RANGE 2 WEST, SALT LAKE BASE AND MERIDIAN, U.S. SURVEY, DESCRIBED AS FOLLOWS:

BEGINNING AT THE NORTHWEST CORNER OF LOT 5 OF SKYVIEW ESTATES, SAID POINT BEING 1767.21 FEET SOUTH 89°31'22" EAST ALONG THE SECTION LINE AND 1280.81 FEET NORTH 00°28'38" EAST FROM THE SOUTHWEST CORNER OF SAID SECTION 6 (SOUTHWEST CORNER BEING NORTH 89°31'22" WEST 2617.07 FEET FROM THE SOUTH QUARTER CORNER OF SAID SECTION 6); THENCE DUE NORTH 10.00 FEET TO THE SOUTH LINE OF ALEMORA ESTATES SUBDIVISION: THENCE SOUTH 89°11'04" EAST 109.91 FEET ALONG SAID SOUTH LINE: THENCE DUE SOUTH 10.00 FEET TO THE NORTHEAST CORNER OF SAID LOT 5; THENCE NORTH 89°11'04" WEST 109.91 FEET ALONG THE NORTH LINE OF SAID LOT 5 TO THE POINT OF BEGINNING.

CONTAINING 1,099 SQUARE FEET OR 0.025 ACRES.

#### PARCEL 6

A PORTION OF PARCEL A OF SKYVIEW ESTATES BEING LOCATED IN THE SOUTHWEST QUARTER OF SECTION 6, TOWNSHIP 5 NORTH, RANGE 2 WEST, SALT LAKE BASE AND MERIDIAN, U.S. SURVEY, DESCRIBED AS FOLLOWS:

BEGINNING AT THE NORTHWEST CORNER OF LOT 6 OF SKYVIEW ESTATES, SAID POINT BEING 1877.12 FEET SOUTH 89°31'22" EAST ALONG THE SECTION LINE AND 1280.16 FEET NORTH 00°28'38" EAST FROM THE SOUTHWEST CORNER OF SAID SECTION 6 (SOUTHWEST CORNER BEING NORTH 89°31'22" WEST 2617.07 FEET FROM THE SOUTH QUARTER CORNER OF SAID SECTION 6); THENCE DUE NORTH 10.00 FEET TO THE SOUTH LINE OF ALEMORA ESTATES SUBDIVISION: THENCE SOUTH 89°11'04" EAST 112.60 FEET ALONG SAID SOUTH LINE: THENCE SOUTH 00°50'36" WEST 10.00 FEET TO THE NORTHEAST CORNER OF SAID LOT 6; THENCE NORTH 89°11'04" WEST 112.45 FEET ALONG THE NORTH LINE OF SAID LOT 6 TO THE POINT OF BEGINNING.

CONTAINING 1,125 SQUARE FEET OR 0.026 ACRES.

## LEGAL DESCRIPTIONS

A PORTION OF PARCEL A OF SKYVIEW ESTATES BEING LOCATED IN THE SOUTHWEST QUARTER OF SECTION 6, TOWNSHIP 5 NORTH, RANGE 2 WEST, SALT LAKE BASE AND MERIDIAN, U.S. SURVEY, DESCRIBED AS FOLLOWS:

BEGINNING AT A POINT ON THE EASTERLY RIGHT-OF-WAY LINE OF 5600 WEST STREET BEING 2049.57 FEET SOUTH 89°31'22" EAST ALONG THE SECTION LINE AND 1283.69 FEET NORTH 00°28'38" EAST FROM THE SOUTHWEST CORNER OF SAID SECTION 6 (SOUTHWEST CORNER BEING NORTH 89°31'22" WEST 2617.07 FEET FROM THE SOUTH QUARTER CORNER OF SAID SECTION 6); THENCE NORTH 00°50'33" EAST 5.45 FEET ALONG THE EASTERLY RIGHT-OF-WAY LINE OF 5600 WEST STREET TO THE SOUTH LINE OF ALEMORA ESTATES SUBDIVISION: THENCE SOUTH 89°11'04" EAST 562.72 FEET ALONG SAID SOUTH LINE AND THE EXTENSION THEREOF TO THE WESTERLY RIGHT-OF-WAY LINE OF 5500 WEST STREET; THENCE ALONG THE NORTH RIGHT-OF-WAY LINE OF 3750 SOUTH STREET THE FOLLOWING THREE (3) COURSES: (1) ALONG A NON-TANGENT CURVE TURNING TO THE RIGHT WITH A RADIUS OF 15.00 FEET, AN ARC LENGTH OF 20.76 FEET, A DELTA ANGLE OF 79°17'34", A CHORD BEARING OF SOUTH 50°42'20" WEST, AND A CHORD LENGTH OF 19.14 FEET; (2) NORTH 89°38'53" WEST 532.95 FEET; AND (3) ALONG A NON-TANGENT CURVE TURNING TO THE RIGHT WITH A RADIUS OF

15.00 FEET, AN ARC LENGTH OF 20.36 FEET, A DELTA ANGLE OF 77°47'15", A CHORD BEARING OF NORTH 52°43'10" WEST. AND A CHORD LENGTH OF 18.84 FEET TO THE POINT OF BEGINNING.

CONTAINING 8,067 SQUARE FEET OR 0.185 ACRES.

#### **NARRATIVE**

THIS SURVEY WAS REQUESTED BY ALAN TROSTLE FOR THE PURPOSE OF REESTABLISHING THE BOUNDARY OF THE HEREON DESCRIBED PARCELS OF LAND.

WEBER COUNTY BRASS CAP MONUMENTS WERE FOUND AT THE SOUTHWEST CORNER AND THE SOUTH QUARTER CORNER OF SECTION 6, TOWNSHIP 5 NORTH, RANGE 2 WEST, SALT LAKE BASE AND MERIDIAN, U.S. SURVEY.

A LINE BEARING SOUTH 89°31'22" EAST BETWEEN SAID SECTION CORNERS WAS USED AS THE BASIS OF BEARINGS FOR THIS SURVEY.

SKYVIEW ESTATES PREPARED BY BINGHAM ENGINEERING DATED NOVEMBER 9, 2017 AND RECORDED AS ENTRY #2889124 AND ALEMORA ESTATES SUBDIVISION PREPARED BY REEVE AND ASSOCIATES DATED MARCH 7, 2022 AND RECORDED AS ENTRY #3221916, WERE USED AS REFERENCE FOR THIS SURVEY.

BOUNDARIES OF THE PARCELS WERE ESTABLISHED BY INFORMATION OF RECORD AND FOUND EVIDENCE OF OCCUPATION ON THE GROUND.

PROPERTY CORNERS ARE SET WITH A %" REBAR AND PLASTIC CAP STAMPED "REEVE & ASSOCIATES".

#### **LEGEND**

= SECTION CORNER

= SET 5/8" REBAR AND PLASTIC CAP STAMPED "REEVE & ASSOCIATES"

= SET "X" IN CONCRETE

= SET WOOD LATH

= BOUNDARY LINE ----- = ROAD CENTERLINE

----X X X = EXISTING FENCE ---- --- = ADJOINING PROPERTY